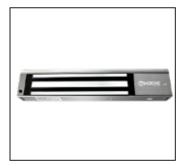

#### Overview

MX-800LSWB, single door magnetic lock, with door status signal output and led indicate, specially used to normal glass door, wodden door, metal door, fire doors, and all kinds of door. Hoisting design, saves time and power when installation. Inward door, frameless glass door, narrow door all have a complete set of accessories. Special Anti-residual magnetic design makes automatic access control safer and more convenient.

#### Features

1. With the door status signal output, passed 800lbs super static linear tension tests.

2.Anti-residual magnetic design, keep constant tension.

3.Built-in reverse current protectiondevice (MOV), performance stability, safety coefficient is higher.

### Specification

| Model                                 | MX-800LSWB                                 |
|---------------------------------------|--------------------------------------------|
| Holding Force                         | 380kg (800Lbs)                             |
| Lock Status Sensors                   | NO,NC,COM                                  |
| Optional Functions                    | LED, Relock Delay Timer,Buzzer             |
| Rated Operating Voltage               | 12/24VDC                                   |
| Surface finish for magnet             | Zinc plated                                |
| Surface finish for armature plate     | Zinc plated                                |
| Ambient temperature in °C             | -10~+55℃ (14-131F)                         |
| Suitable for                          | Wooden, Aluminum, Glass, Fireproof & Metal |
| Magnets Dimensions (L x W x D)        | 285Lx55Wx29H (mm)                          |
| Armature Plate Dimensions (L x W x D) | 190Lx45Wx11H (mm)                          |
| Weight in kg                          | 2.6kg                                      |
| CE-mark for building                  | Yes                                        |
| Rohs-mark for building                | Yes                                        |
| Current consumption                   | 12V/500mA 24V/250mA                        |
| Lock Status Indicator                 | Red and Green, double color LED            |