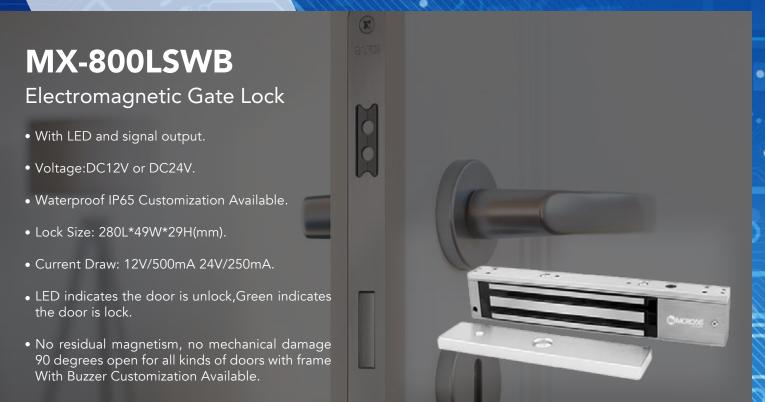

#### Overview

MX-800LSWB, single door magnetic lock, with door status signal output and led indicate, specially used to normal glass door, wodden door, metal door, fire doors, and all kinds of door. Hoisting design, saves time and power when installation. Inward door, frameless glass door, narrow door all have a complete set of accessories. Special Anti-residual magnetic design makes automatic access control safer and more convenient.

#### Features

1. With the door status signal output, passed 800lbs super static linear tension tests.

2.Anti-residual magnetic design, keep constant tension.

3.Built-in reverse current protectiondevice (MOV), performance stability, safety coefficient is higher.

### Specification

| Model                                 | MX-800LSWB                                 |
|---------------------------------------|--------------------------------------------|
| Holding Force                         | 380kg (800Lbs)                             |
| Lock Status Sensors                   | NO,NC,COM                                  |
| Optional Functions                    | LED, Relock Delay Timer,Buzzer             |
| Rated Operating Voltage               | 12/24VDC                                   |
| Surface finish for magnet             | Zinc plated                                |
| Surface finish for armature plate     | Zinc plated                                |
| Ambient temperature in °C             | -10~+55℃ (14-131F)                         |
| Suitable for                          | Wooden, Aluminum, Glass, Fireproof & Metal |
| Magnets Dimensions (L x W x D)        | 285Lx55Wx29H (mm)                          |
| Armature Plate Dimensions (L x W x D) | 190Lx45Wx11H (mm)                          |
| Weight in kg                          | 2.6kg                                      |
| CE-mark for building                  | Yes                                        |
| Rohs-mark for building                | Yes                                        |
| Current consumption                   | 12V/500mA 24V/250mA                        |
| Lock Status Indicator                 | Red and Green, double color LED            |