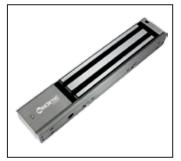

#### Overview

MX-800LSWB, single door magnetic lock, with door status signal output and led indicate, specially used to normal glass door, wodden door, metal door, fire doors, and all kinds of door. Hoisting design, saves time and power when installation. Inward door, frameless glass door, narrow door all have a complete set of accessories. Special Anti-residual magnetic design makes automatic access control safer and more convenient.

#### Features

1. With the door status signal output, passed 800lbs super static linear tension tests.

2.Anti-residual magnetic design, keep constant tension.

3.Built-in reverse current protectiondevice (MOV), performance stability, safety coefficient is higher.

### Specification

| Model                                 | MX-800LSWB                                 |
|---------------------------------------|--------------------------------------------|
| Holding Force                         | 380kg (800Lbs)                             |
| Lock Status Sensors                   | NO,NC,COM                                  |
| Optional Functions                    | LED, Relock Delay Timer,Buzzer             |
| Rated Operating Voltage               | 12/24VDC                                   |
| Surface finish for magnet             | Zinc plated                                |
| Surface finish for armature plate     | Zinc plated                                |
| Ambient temperature in °C             | -10~+55℃ (14-131F)                         |
| Suitable for                          | Wooden, Aluminum, Glass, Fireproof & Metal |
| Magnets Dimensions (L x W x D)        | 285Lx55Wx29H (mm)                          |
| Armature Plate Dimensions (L x W x D) | 190Lx45Wx11H (mm)                          |
| Weight in kg                          | 2.6kg                                      |
| CE-mark for building                  | Yes                                        |
| Rohs-mark for building                | Yes                                        |
| Current consumption                   | 12V/500mA 24V/250mA                        |
| Lock Status Indicator                 | Red and Green, double color LED            |