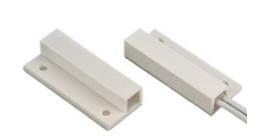

# **MX-01SM3W**

#### Surface Mounted Magnetic Contacts

#### **Specification**

| Connection   | NO or NC        |
|--------------|-----------------|
| Open spacing | ≥15≤ 25         |
| Rated Power  | 3W              |
| Size         | 64*12.8*12.8 MM |