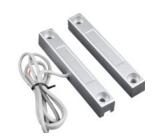

# **MX-04SM10W**

### **Surface Mounted Magnetic Contacts**

#### **Specification**

| Connection    | NO or NC   |
|---------------|------------|
| Open spacing  | ≥30≤ 60    |
| Rated Power   | 10W        |
| Rated current | 500        |
| Size          | 50*20*10MM |