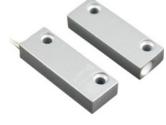

## **MX-02SM3W**

### Surface Mounted Magnetic Contacts

#### **Specification**

| Connection   | NO or NC  |
|--------------|-----------|
| Open spacing | ≥15≤ 25   |
| Rated Power  | 3W        |
| Size         | 27*14*8MM |