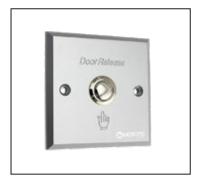

## **MX-EPB82**

### **Door Exit Button**

- MX-EPB82A Exit Push Button (Aluminium).
- MX-EPB82NL Exit Push Button (Night Luminous).
- Rating: 3A@36VDC Max.
- Mechanical Life: 500000 tested.
- Suitable for Door: Hollow Door.
- Color: White, Blue (luminescence).
- Output Contact: NO\COM.

#### Overview

MX-EPB82 Door Exit Button is a satin finish aluminum access switch button, suitable for a variety of door frame, which is marketed after 1000,000 successful test . It is with simple & ultra-narrow design, refined and elegant. The Door Exit Button is the Best Choice for Access Control Systems.

#### **Features**

- 1. Simple and elegant design.
- 2. Durable quality with imported stainless steel for faceplate and button.
- 3. Easy installation with NO/COM dry contact.
- 4.Long lifespan, 500000 Successful Test.
- 5. Available option for NO/NC/COM Output.
- 6.Door Release button with back box.
- 7. Suitable for hollow door frame and electrical box use.