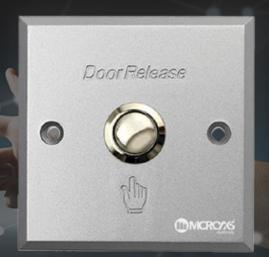

## **MX-EPB82**

### **Door Exit Button**

- MX-EPB82A Exit Push Button (Aluminium).
- MX-EPB82NL Exit Push Button (Night Luminous).
- Rating: 3A@36VDC Max.
- Mechanical Life: 500000 tested.
- Suitable for Door: Hollow Door.
- Color: White, Blue (luminescence).
- Output Contact: NO\COM.

#### Overview

MX-EPB82 Door Exit Button is a satin finish aluminum access switch button, suitable for a variety of door frame, which is marketed after 1000,000 successful test . It is with simple & ultra-narrow design, refined and elegant. The Door Exit Button is the Best Choice for Access Control Systems.

#### **Features**

- 1. Simple and elegant design.
- 2. Durable quality with imported stainless steel for faceplate and button.
- 3. Easy installation with NO/COM dry contact.
- 4.Long lifespan, 500000 Successful Test.
- 5. Available option for NO/NC/COM Output.
- 6.Door Release button with back box.
- 7. Suitable for hollow door frame and electrical box use.