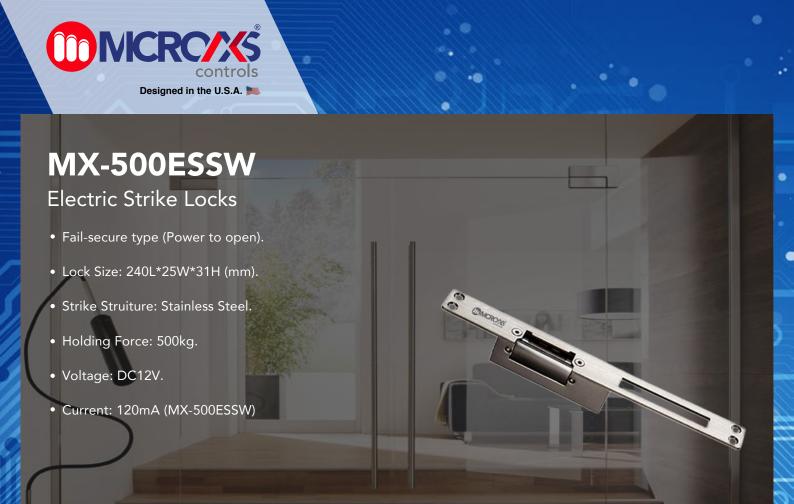

# MX-500ESSW

Electric Strike Locks

### Overview

MX-500ESSW, is wide-mouth-type long electronic strike lock. It works with magnetic force generated by electromagnetic field for locking / unlocking, particularly with short circuit protection. This model has 2 working modes:Power-to-open & Power-to-lock. It is made of high-quality aluminum for high hardness, corrosion resistance & anti-deformation. It is suitable for all types of wooden door, metal door, PVC door etc.

## Specification

| Model                                             | MX-500ESSW                                                     |
|---------------------------------------------------|----------------------------------------------------------------|
| Version                                           | Fail-unlocked (the strike is unlocked when the current is off) |
| Shear strength                                    | 500kg                                                          |
| lock Status Sensors                               | NO                                                             |
| Rated Operating Voltage                           | DC 12V                                                         |
| Standby Current                                   | 200mA                                                          |
| Optional Functions                                | Lock Status Sensors                                            |
| Face place material                               | High Aluminum                                                  |
| Surface Temp                                      | Low Temperature                                                |
| Ambient temperature in °C                         | -10°C - +55°C                                                  |
| Suitable for                                      | Wooden, Aluminum, Glass, Fireproof & Metal door                |
| Strike Plate Dimensions (L $\times$ W $\times$ D) | 240Lx28Wx31H (mm)                                              |
| Weight in kg                                      | 0.5kg                                                          |
| CE-mark for building                              | YES                                                            |
| Rohs-mark for building                            | YES                                                            |