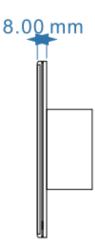

## **Specification**

| Model                 | Touch Panel 7" & 10"                                 |
|-----------------------|------------------------------------------------------|
| Operating Voltage     | DC 24V                                               |
| Operating Current     | ≤800mA                                               |
| Zone Power Output     | DC24V, ≤200mA                                        |
| Operating Temperature | 0~+45°C                                              |
| Storage Temperature   | -20°C~+60                                            |
| Quiescent Current     | ≤100mA                                               |
| Ambient humidity      | ≤90%                                                 |
| Video Device          | 1/3.06'' Color 4K 1300W Pixel field                  |
| View Angle            | 78°                                                  |
| Minimum Illuminance   | 1Lux                                                 |
| Resolution            | 2000TVL                                              |
| Display Screen        | 10.1"color TFT capacitive touch screen 1280*800pixel |
| Exterior Material     | Flame Retardant PC+ABS+ Glass                        |
| Dimensions            | 266*152*8mm                                          |
| Installation          | wall mounted embedded                                |
| Mounting Dimensions   | Recessed open hole 155*85*70mm                       |