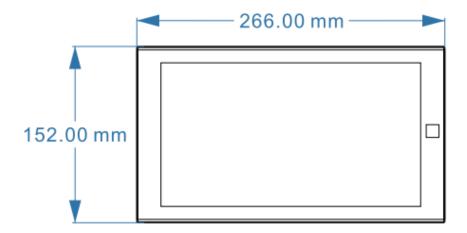

## **Specification**

| Model                 | Touch Panel 7" & 10"                                 |
|-----------------------|------------------------------------------------------|
| Operating Voltage     | DC 24V                                               |
| Operating Current     | ≤800mA                                               |
| Zone Power Output     | DC24V, ≤200mA                                        |
| Operating Temperature | 0~+45°C                                              |
| Storage Temperature   | -20°C~+60                                            |
| Quiescent Current     | ≤100mA                                               |
| Ambient humidity      | ≤90%                                                 |
| Video Device          | 1/3.06'' Color 4K 1300W Pixel field                  |
| View Angle            | 78°                                                  |
| Minimum Illuminance   | 1Lux                                                 |
| Resolution            | 2000TVL                                              |
| Display Screen        | 10.1"color TFT capacitive touch screen 1280*800pixel |
| Exterior Material     | Flame Retardant PC+ABS+ Glass                        |
| Dimensions            | 266*152*8mm                                          |
| Installation          | wall mounted embedded                                |
| Mounting Dimensions   | Recessed open hole 155*85*70mm                       |