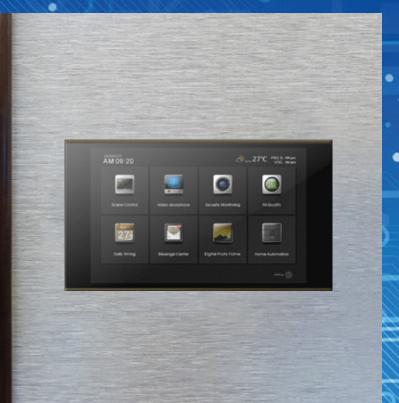

#### Overview

The Visual intercom system is a new product developed by MICROAXS. It uses the color TFT high-performance capacitive touch screen and high-performance processor, the system function is more perfect, the model looks elegant, simple operation, clear image, With reliable performance, High Cost-effective. Realize the two-way visual communication between visitors and residents, improve security and productivity, integrated video calling, unlocking, security alarm, Intelligent community, extensible smart Home and other Functions.

#### **Features**

- Call Function: The visitor confirms the call and the remote unlocking, and the Management Center visual intercom, The community households to speak the intercom, the indoor multi-room machine intercom.
- · Security Alarm Function: SOS Emergency help function, multi-channel professional zone alarm, mobile phone SMS Remote ALARM.
- Smart Community Features: Two-way information announcement function, weather forecast, monitoring door machine, fence machine, Community monitoring, Schedule prompt, Air monitoring.
- Scalable Smart Home Features: Lighting control, curtain control, air conditioning control, fresh air control, background music control, etc.