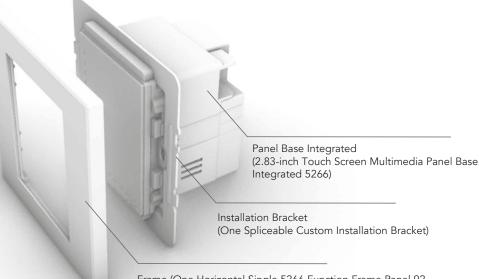

#### Product Split

Frame (One Horizontal Single 5266 Function Frame Panel 92 Optional By Material And Color)