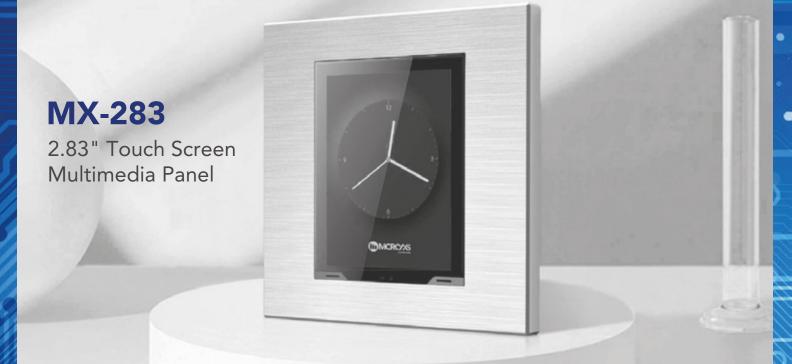

#### Overview

MX-283 Is Design For Flexible Using Touch Panel With ETS Programming; Building In Laser Human Detect And Humidity, Temperature Sensor. Customer Can Download The Icon And Text With Usb. Support Up To 10 Page .

#### Features

- Brightness setting of background light and screen
- Internet radio, MP3, Bluetooth multimedia functions
- Scene, lighting, floor heating, curtains, color temperature control, RGB control
- Ambient gas display, including CO2, VOC, PM2.5, CO display
- VRV air conditioning control, fan coil control, fresh air control, floor heating control, timing control
- Ambient temperature and humidity detection, humidity alarm
- Automatic dehumidification function
- Detachable amplifier box subassembly, easier to assemble
- Frame plastic, metal optional



\*\*\*\*