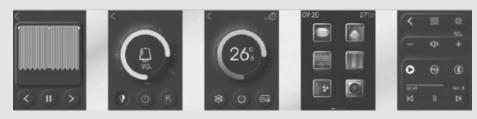

#### Features

- Brightness setting of background light and screen
- Internet radio, MP3, Bluetooth multimedia functions
- Scene, lighting, floor heating, curtains, color temperature control, RGB control
- Ambient gas display, including CO2, VOC, PM2.5, CO display
- VRV air conditioning control, fan coil control, fresh air control, floor heating control, timing control
- Ambient temperature and humidity detection, humidity alarm
- Automatic dehumidification function
- Detachable amplifier box subassembly, easier to assemble
- Frame plastic, metal optional

#### **Expanded Functions**