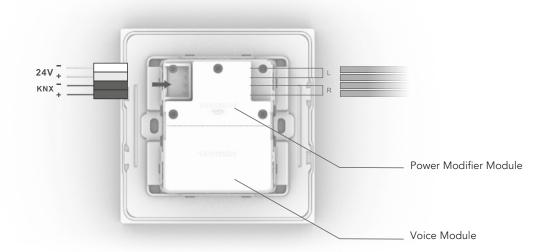

#### Specification

| Model                               | MX-283                                                   |
|-------------------------------------|----------------------------------------------------------|
| Operating voltage                   | DC24V                                                    |
| Auxiliary current consumption       | ≤30mA                                                    |
| Screen size                         | 2.83″                                                    |
| Operating temperature               | 0°C~45                                                   |
| Storage temperature                 | -20°C~+80°C                                              |
| Ambient humidity                    | ≤90% (Removal of water vapor condensation)               |
| Appearance Material/Shell and Color | Flame retardant PC+ABS+Glass+Aluminum Alloy              |
| Dimensions                          | 91.6 x 91.6 x 7.0 mm (L x W x D)                         |
| Installation                        | Wall Mounted Embedded                                    |
| Protection Level                    | IP20 (IP protection class according to EN60529 standard) |
| Mounting Dimensions                 | 78 x 78 x 60mm                                           |
| Bottom Box Depth Recommendation     | 60mm                                                     |
| Exterior Material                   | PC Flame Retardant                                       |