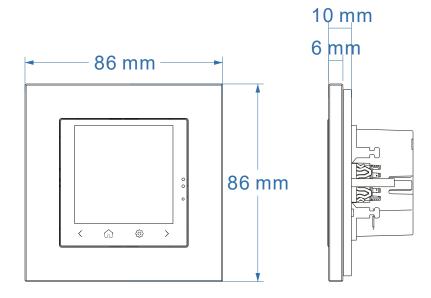

## Specification

| Model                         | MX-TP2.6                                  |  |
|-------------------------------|-------------------------------------------|--|
| Operating voltage             | 21-30V DC powered by KNX bus              |  |
| Auxiliary current consumption | <21mA@30V DC                              |  |
| KNX current                   | < 20mA@30V DC                             |  |
| Screen display mode           | LCD size: 2.6" resolution: 320*240 dpi    |  |
| Operating temperature         | -15°C~45°C                                |  |
| Storage temperature           | -25°C~55°C                                |  |
| Ambient humidity              | ≤90% (excluding water vapor condensation) |  |
| Dimensions                    | 102*102*38mm                              |  |
| Installation                  | Wall-mounted embedded                     |  |

## Diagram