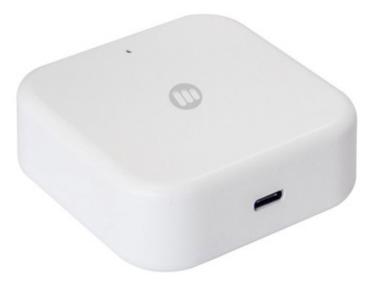

#### **Features**

- Bluetooth range: up to 10m
- Network: 2.4G Wi-Fi
- IEEE standard: 802.11 b/g/n
- Connection: USB Type C
- Power: 5V/500mA DC
- Dimensions: 70 x 104 x 18 mm