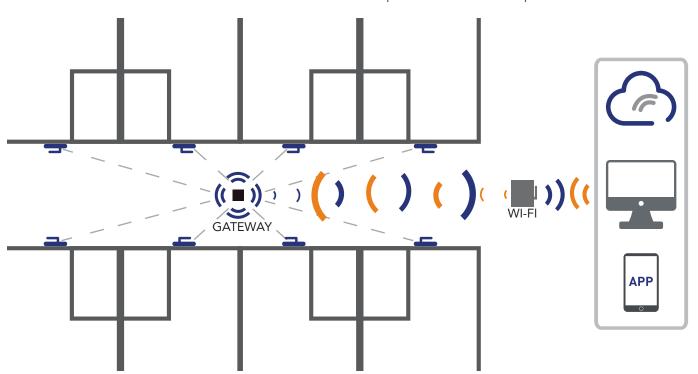

### Operation

The online MicroaXs system operates by double connectivity: Bluetooth and Wi-Fi.

#### Devices > Administrator

Electronic locks and access controls send the information via Bluetooth to the Gateway. The Gateway, connected to a hotel Wi-Fi network, sends all the information received to the server to make it available for the administrator.

#### Administrator > Devices

The online functions the administrator executes remotely from their PC or Smartphone are transmitted from the server to the Gateway via Wi-Fi, and channelled via Bluetooth to the locks, access controls and safes.

When the administrator Smartphone and the lock or access control to be managed are within the Bluetooth range, they communicate directly via Bluetooth and transmit the information without using the Gateway or Wi-Fi.

To implement an online system, a Wi-Fi network, locks, access controls and/or safes with Bluetooth connectivity from Omnitec are essential.