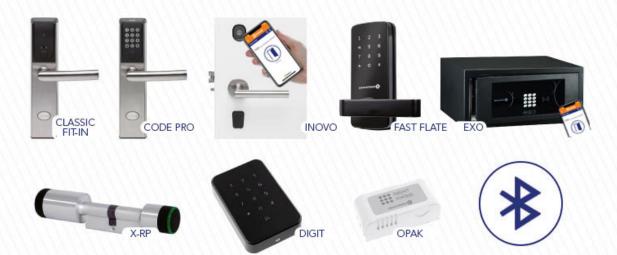

To implement an online system, a Wi-Fi network, locks, access controls and/or safes with Bluetooth connectivity from Omnitec are essential.

### Compatibility

The Gateway is compatible with all MicroaXs Bluetooth locks, access controls and safes.