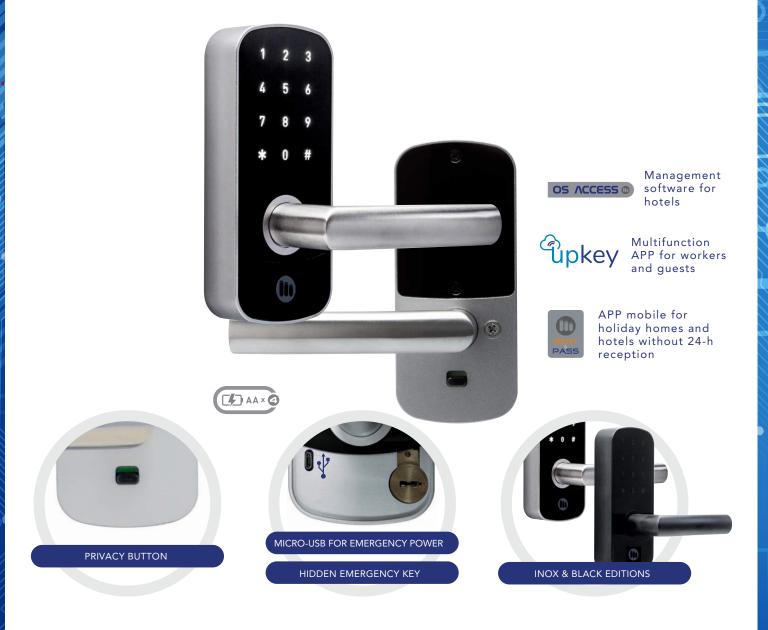

## Features

- Opening via Bluetooth, MiFare proximity card and numerical code.
- Option to open and manage online by installing Gateways.
- Backlit keypad for easy use in corridors and low lighting environments.
- Anti-panic function, to guarantee emergency exits.
- Two different management systems for hotels of all sizes and for holiday homes:
- OS ACCESS software: desktop software for management from the front desk pc. Complemented by the Upkey APP for start-up, maintenance and bluetooth openings of workers and guests.
- RENT & PASS APP: mobile app for start-up, management, maintenance, and opening of employees and guests. Designed for hotels without 24 hour reception and holiday homes.
- Guaranteed operation in the most adverse climatological environments. Stainless steel AISI 304 manufactured.
- Hidden mechanical cylinder, for auditable emergency openings.
- Micro USB type C connector for powering the lock with a powerbank, in case of depleted batteries.
- Operates with 4 standard AA batteries with duration of up to 200,000 openings.
- It adapts to DIN mortises.
- Dimensions: 65 x 150 mm.
- Admissible door thickness: 38 to 52 mm.

## Electronic Hotel Locks 🔅

\*\*\*\*

- Opening, via Bluetooth, proximity card, code and online via Gateway.
- Unlimited Audit Trail, openings, opening attempts, exits, etc.
- Bluetooth, for guest openings, setting up, management and maintenance of the lock.
- Privacy, privacy function to prevent entries of service persons.
- Management, with OS ACCESS desktop software or RENT & PASS mobile APP.