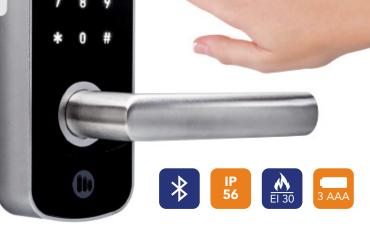

## **TECHNOLOGY & VANGUARD**

Bluetooth Proximity card Code Online via Gateway Versatile and secure access control

## Features

- Opening via Bluetooth, MiFare proximity card and numerical code.
- Option to open and manage online by installing Gateways.
- Backlit keypad for easy use in corridors and low lighting environments.
- Anti-panic function, to guarantee emergency exits.
- Two different management systems for hotels of all sizes and for holiday homes:
- OS ACCESS software: desktop software for management from the front desk pc. Complemented by the Upkey APP for start-up, maintenance and bluetooth openings of workers and guests.
- RENT & PASS APP: mobile app for start-up, management, maintenance, and opening of employees and guests. Designed for hotels without 24 hour reception and holiday homes.
- Guaranteed operation in the most adverse climatological environments. Stainless steel AISI 304 manufactured.
- Hidden mechanical cylinder, for auditable emergency openings.
- Micro USB type C connector for powering the lock with a powerbank, in case of depleted batteries.
- Operates with 4 standard AA batteries with duration of up to 200,000 openings.
- It adapts to DIN mortises.
- Dimensions: 65 x 150 mm.
- Admissible door thickness: 38 to 52 mm.