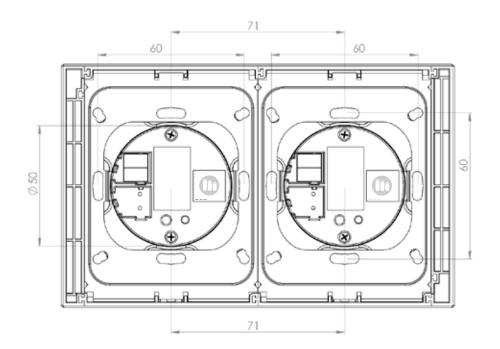

## **Technical Drawings**

**Ö**o

\*\*\*\*

TEL: +1-877-677-4040 EMAIL: info@microaxs.com WEBSITE: www.microaxs.com ADDRESS: 70 East Sunrise Highway Valley Stream, NY 11581, New York

# **Technical Data**

| Protection Grade      | IP20                                                                            | EN 60 529                                                                |
|-----------------------|---------------------------------------------------------------------------------|--------------------------------------------------------------------------|
| Safety Class          | II                                                                              | EN 61 140                                                                |
| Power Supply          | Voltage<br>Current drawn from bus                                               | 21V 30V DC, via the KNX bus<br><20 mA total                              |
| Connections           | KNX                                                                             | Bus Connection                                                           |
| Installation          | Flush Mounted                                                                   |                                                                          |
| Operating Elements    | LED (red)<br>LED (white)<br>Hotel Card<br>LED Indicator (cardholder)            | P. Address Programming LED<br>Button Status LEDs<br>Mifare 13.56MHz card |
| Operating Temperature | Ambient<br>Storage                                                              | -5° C + 45° C<br>-25° C + 55° C                                          |
| Temperature Sensor    | Measurement Accuracy                                                            | ±0,3 °C                                                                  |
| Humidity              | Max. Air humidity condensation                                                  | 95% no moisture                                                          |
| Dimensions            | Front side<br>Side – Surface mounted part<br>Side – Flush mounted part          | 100 x 161 mm<br>12 mm<br>18.8 mm                                         |
| Weight                | 0.10 kg                                                                         |                                                                          |
| Material              | Glass – Surface<br>Polycarbonate – Flush mounted part                           |                                                                          |
| Color                 | Front Side – Glass – Black or White<br>Flush mounted part – Polycarbonate Black |                                                                          |
| CE                    | In accordance with the EMC guideline and low voltage                            |                                                                          |