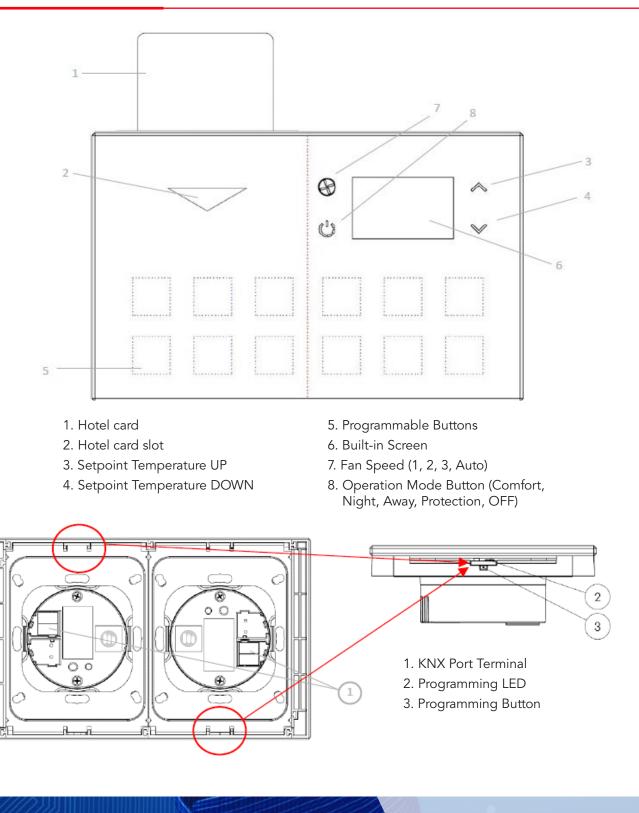

#### Functional Elements and Connections

**Ö**o

\*\*\*

TEL: +1-877-677-4040 EMAIL: info@microaxs.com WEBSITE: www.microaxs.com ADDRESS: 70 East Sunrise Highway Valley Stream, NY 11581, New York

## **Technical Drawings**

**Ö**o

\*\*\*\*

TEL: +1-877-677-4040 EMAIL: info@microaxs.com WEBSITE: www.microaxs.com ADDRESS: 70 East Sunrise Highway Valley Stream, NY 11581, New York