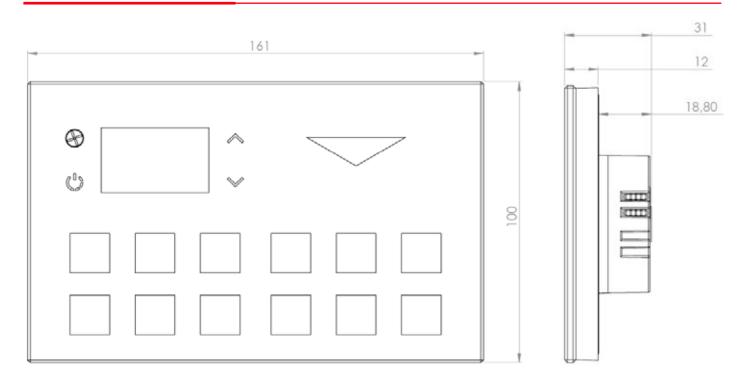

## **Technical Drawings**

**Ö**o

\*\*\*\*

TEL: +1-877-677-4040 EMAIL: info@microaxs.com WEBSITE: www.microaxs.com ADDRESS: 70 East Sunrise Highway Valley Stream, NY 11581, New York

# **Technical Data**

| Protection Grade      | IP20                                                                            | EN 60 529                                                                |
|-----------------------|---------------------------------------------------------------------------------|--------------------------------------------------------------------------|
| Safety Class          | II                                                                              | EN 61 140                                                                |
| Power Supply          | Voltage<br>Current drawn from bus                                               | 21V 30V DC, via the KNX bus<br><20 mA total                              |
| Connections           | KNX                                                                             | Bus Connection                                                           |
| Installation          | Flush Mounted                                                                   |                                                                          |
| Operating Elements    | LED (red)<br>LED (white)<br>Hotel Card<br>LED Indicator (cardholder)            | P. Address Programming LED<br>Button Status LEDs<br>Mifare 13.56MHz card |
| Operating Temperature | Ambient<br>Storage                                                              | -5° C + 45° C<br>-25° C + 55° C                                          |
| Temperature Sensor    | Measurement Accuracy                                                            | ±0,3 °C                                                                  |
| Humidity              | Max. Air humidity condensation                                                  | 95% no moisture                                                          |
| Dimensions            | Front side<br>Side – Surface mounted part<br>Side – Flush mounted part          | 100 x 161 mm<br>12 mm<br>18.8 mm                                         |
| Weight                | 0.10 kg                                                                         |                                                                          |
| Material              | Glass – Surface<br>Polycarbonate – Flush mounted part                           |                                                                          |
| Color                 | Front Side – Glass – Black or White<br>Flush mounted part – Polycarbonate Black |                                                                          |
| CE                    | In accordance with the EMC guideline and low voltage                            |                                                                          |