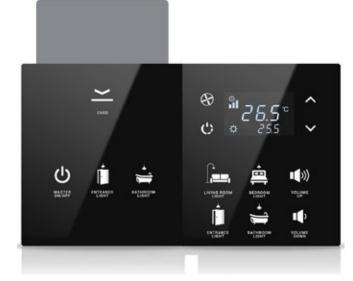

#### **Main Features**

- Multiple devices in monoblock glass design
- Customizable icons
- Customizable button counts
- Customizable device position order
- Different color options
- Device power supplied via KNX bus
- Easy mount into 60x60 mm standard switch junction boxes

#### **Common Functions**

- Multiple devices in monoblock glass design
- Customizable icons
- Customizable button counts
- Customizable device position order
- Different color options
- Device power supplied via KNX bus
- Easy mount into 60x60 mm standard switch junction boxes