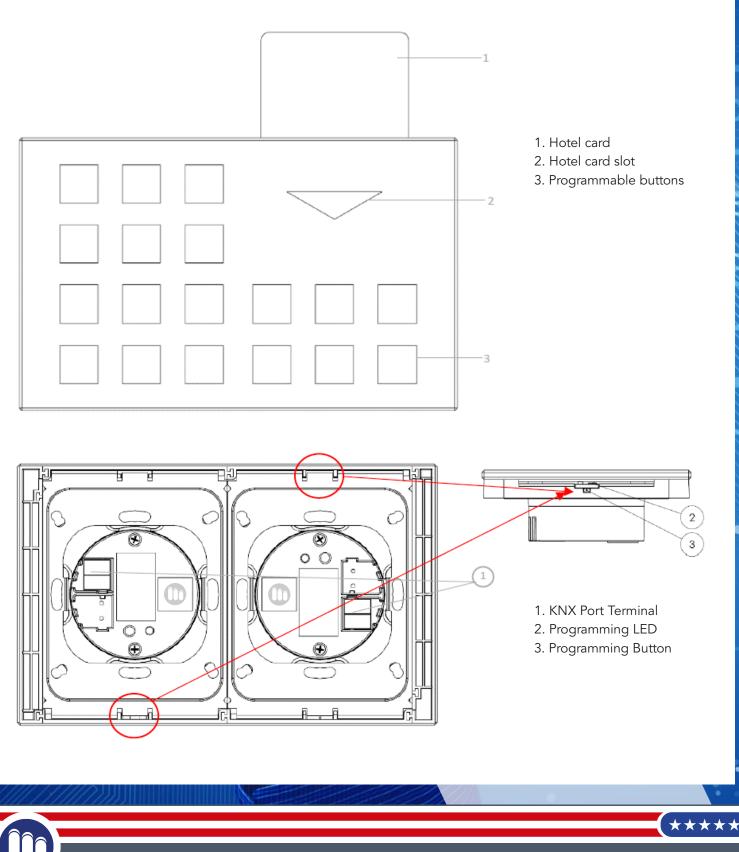

## Functional Elements and Connections

Ö.

TEL: +1-877-677-4040 EMAIL: info@microaxs.com WEBSITE: www.microaxs.com ADDRESS: 70 East Sunrise Highway Valley Stream, NY 11581, New York