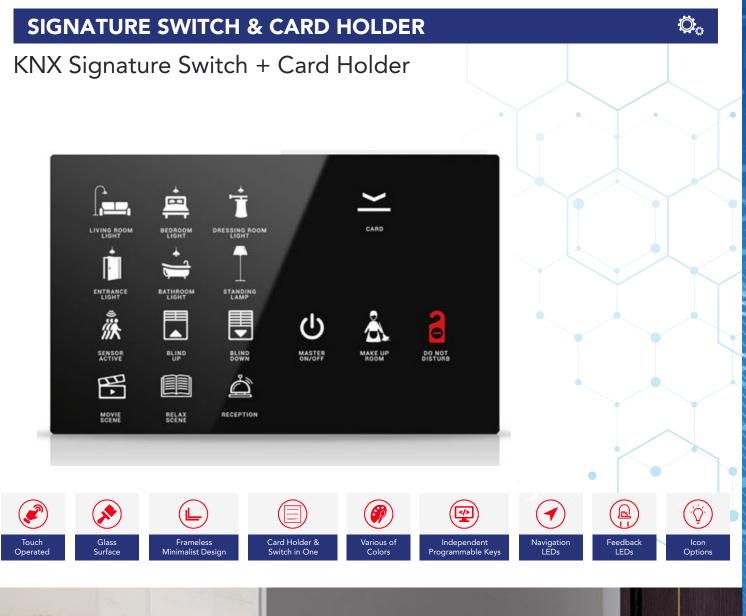

#### KNX Switch Side (up to 12 buttons)

- Independent configuration for each button
- Switching
- Dimming
- Blind Control
- Value Transmitting
- Scene Control

#### KNX Cardholder Side (up to 6 buttons)

- Compatible with Mifare 13.56 MHz card
- Contactless reading for RFID Card information. Avoids mechanical wear and card deformation.
- Detection distance up to 50 mm
- Device power supplied via KNX bus
- KNX Switch functions included

#### **Common Functions**

- Multiple devices in monoblock glass design
- Customizable icons
- Customizable button counts
- Customizable device position order
- Different color options
- Device power supplied via KNX bus
- Easy mount into 60x60 mm standard switch junction boxes