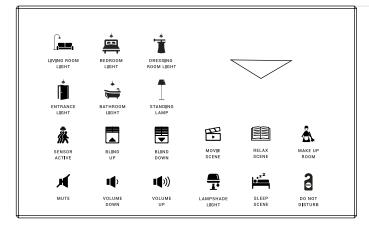

## Functional Elements and Connections

Ö.

TEL: +1-877-677-4040 EMAIL: info@microaxs.com WEBSITE: www.microaxs.com ADDRESS: 70 East Sunrise Highway Valley Stream, NY 11581, New York

#### KNX Switch Side (up to 12 buttons)

- Independent configuration for each button
- Switching
- Dimming
- Blind Control
- Value Transmitting
- Scene Control

#### KNX Cardholder Side (up to 6 buttons)

- Compatible with Mifare 13.56 MHz card
- Contactless reading for RFID Card information. Avoids mechanical wear and card deformation.
- Detection distance up to 50 mm
- Device power supplied via KNX bus
- KNX Switch functions included