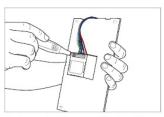

#### Install Control Panel

A Please do not disassemble or install violently to cause damage. We would assume no responsibility.

1. Connect wires according to wiring 2. Open product from snap joint.

5. Snap the faceplate from top to

6. The installation is completed.