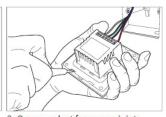

#### Install Control Panel

A Please do not disassemble or install violently to cause damage. We would assume no responsibility.

1. Connect wires according to wiring 2. Open product from snap joint.

5. Snap the faceplate from top to

# Wiring

Below Standard 220V AC Wiring Diagram example

- \*\*\* Touch panel, L and N cable connect for outdoor panel and indoor panel power on,
- \*\*\* Outdoor panel back "D" Do not disturb port connect to indoor panel Donot disturb port,
- \*\*\* Outdoor panel back "M" Make up room port connect to indoor panel Make up room port
- \*\*\* Outdoor panel back "X" Laundry port connect to indoor panel Laundry port
- \*\*\* Outdoor panel back "B" port connect to the bell device L port, that is to say, bell device power is from outdoor panel
- \*\*\* Bell device N connect to the main N cable.
- \*\*\* Outdoor panel back "R" port connect to the key card switch back L out por, for room status indicator.