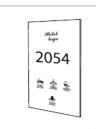

# 15D Touch Doorplate

#### Overview

This panel is 15D model touch doorplate, our latest exclusive design panel, with function buttons option of hotel logo, room number, DND, MUR, Laundry, check in, wait, doorbell etc. It is with LED back light. When installed, even in darkness can be easily seen, and guide the room number, very practical. The LED back light color standard is white, also can be done white/red/green/orange/blue, etc. It is 220V AC just need L N cable connected, same install method as our 15D same appearance structure touch doorplate. The content design is very nice. The glass color also can be customized.

#### Different Function (LOGO/number/DND/MUR/Laundry/Check in/Wait/Bell)

The function buttons on the outdoor panel can be:

LOGO/Number/DND/MUR/Laundry/Wait/Check-in/Wait/Bell, choice as need, other parts matched accordingly. If you need other special function also can be customized in big bulk order.

#### Big Room Number with Different Font Design

There is big size room number display on the panel, with big LED back light size area, very practical, even in distance can be easily seen and find the room fast. And the font can be designed upon request.