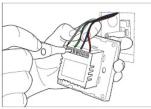

#### Install Control Panel

A Please do not disassemble or install violently to cause damage. We would assume no responsibility.

1. Connect wires according to wiring 2. Open product from snap joint.

5. Snap the faceplate from top to

# Wiring

Below Standard 220V AC Wiring Diagram example

- \*\*\* Touch panel, L and N cable connect for outdoor panel and indoor panel power on,
- \*\*\* Outdoor panel back "D" Do not disturb port connect to indoor panel Donot disturb port,
- \*\*\* Outdoor panel back "M" Make up room port connect to indoor panel Make up room port
- \*\*\* Outdoor panel back "X" Laundry port connect to indoor panel Laundry port
- \*\*\* Outdoor panel back "B" port connect to the bell device L port, that is to say, bell device power is from outdoor panel
- \*\*\* Bell device N connect to the main N cable.
- \*\*\* Outdoor panel back "R" port connect to the key card switch back L out por, for room status indicator.