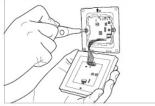

# Wiring

Below Standard 220V AC Wiring Diagram example

- \*\*\* Touch panel, L and N cable connect for outdoor panel and indoor panel power on,
- \*\*\* Outdoor panel back "D" Do not disturb port connect to indoor panel Donot disturb port,
- \*\*\* Outdoor panel back "M" Make up room port connect to indoor panel Make up room port
- \*\*\* Outdoor panel back "X" Laundry port connect to indoor panel Laundry port
- \*\*\* Outdoor panel back "B" port connect to the bell device L port, that is to say, bell device power is from outdoor panel
- \*\*\* Bell device N connect to the main N cable.
- \*\*\* Outdoor panel back "R" port connect to the key card switch back L out por, for room status indicator.

#### Install Control Panel

A Please do not disassemble or install violently to cause damage. We would assume no responsibility.

1. Connect wires according to wiring 2. Open product from snap joint.

5. Snap the faceplate from top to

6. The installation is completed.