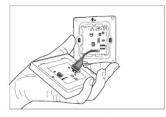

#### Install Doorplate

▲ Please do not disassemble or install violently to cause damage. We would assume no responsibility.

1.Open doorplate from bottom snap

2. Put product in installation box.

3. Mark the holes.

4. Drill the holes.

5. nstall expansion bolt capsules.

6. Connect wires according to wiring diagram.

7. Tighten he installation

8. Snap the faceplate from top to bottom.

9. The install is complete.