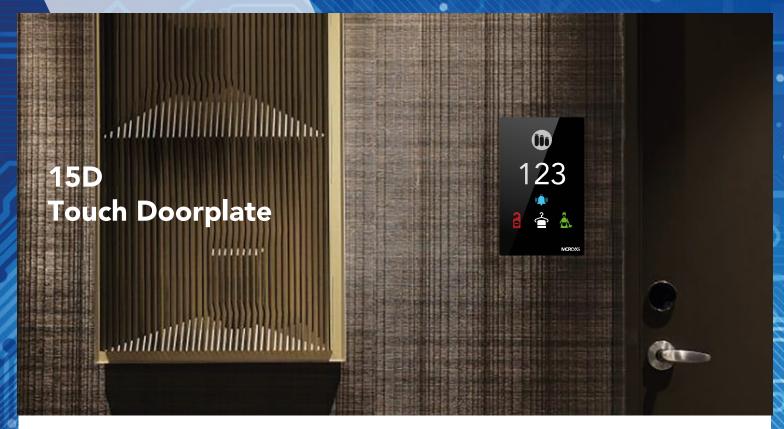

#### Overview

This panel is 15D model touch doorplate, our latest exclusive design panel, with function buttons option of hotel logo, room number, DND, MUR, Laundry, check in, wait, doorbell etc. It is with LED back light. When installed, even in darkness can be easily seen, and guide the room number, very practical. The LED back light color standard is white, also can be done white/red/green/orange/blue, etc. It is 220V AC just need L N cable connected, same install method as our 15D same appearance structure touch doorplate. The content design is very nice. The glass color also can be customized.

# 15D Touch Doorplate