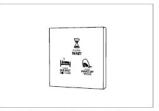

#### Overview

This panel is 15D model touch doorplate, our latest exclusive design panel, with function buttons option of hotel logo, room number, DND, MUR, Laundry, check in, wait, doorbell etc. It is with LED back light. When installed, even in darkness can be easily seen, and guide the room number, very practical. The LED back light color standard is white, also can be done white/red/green/orange/blue, etc. It is 220V AC just need L N cable connected, same install method as our 15D same appearance structure touch doorplate. The content design is very nice. The glass color also can be customized.

# 15D Touch Doorplate

#### Different Function (LOGO/number/DND/MUR/Laundry/Check in/Wait/Bell)

The function buttons on the outdoor panel can be:

LOGO/Number/DND/MUR/Laundry/Wait/Check-in/Wait/Bell, choice as need, other parts matched accordingly. If you need other special function also can be customized in big bulk order.