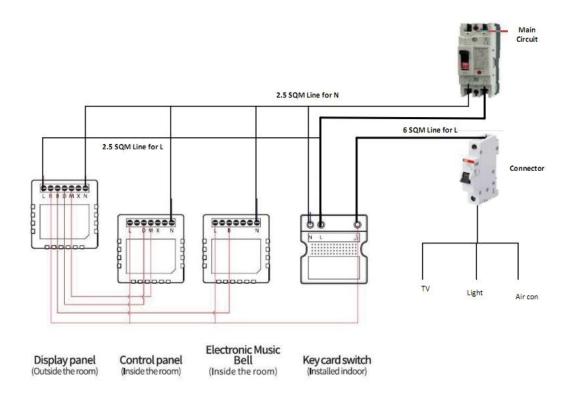

# Wiring

Below Standard 220V AC Wiring Diagram example

- \*\*\* Touch panel, L and N cable connect for outdoor panel and indoor panel power on,
- \*\*\* Outdoor panel back "D" Do not disturb port connect to indoor panel Donot disturb port,
- \*\*\* Outdoor panel back "M" Make up room port connect to indoor panel Make up room port
- \*\*\* Outdoor panel back "X" Laundry port connect to indoor panel Laundry port
- \*\*\* Outdoor panel back "B" port connect to the bell device L port, that is to say, bell device power is from outdoor panel
- \*\*\* Bell device N connect to the main N cable.
- \*\*\* Outdoor panel back "R" port connect to the key card switch back L out por, for room status indicator.