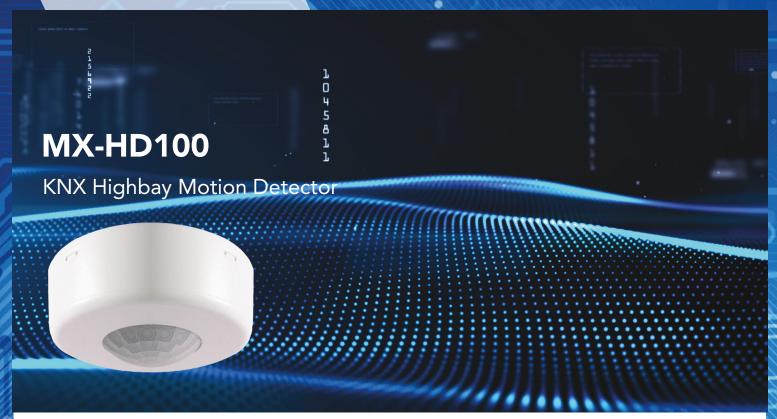

# **MX-HD100**

## KNX Highbay Motion Detector

#### **Features**

- MX-HD100 KNX Highbay Motion Detector is ideal for warehouses, industrial areas, conference rooms and sport halls.
- Constant light function can be applied in dependence of presence information thanks to integrated brightness sensor and movement sensor. MX-HD100 regulates the ambient brightness to a defined brightness value.
- Lighting can be set to different brightness levels with corridor functionbased on occasions such as "motion detection, after movement, no action". Stay-on time can be changed the by end user.
- Air-conditioning and ventilation systems can be controlled by independent HVAC channel.
- Presence information can be sent to presence monitoring applications by independent presence channel.
- The MICROAXS KNX MX-HD100 can be used as a standalone device or master-slave device (parallel operation with other sensors) according to necessity of project.
- $\bullet$  MX-HD100 enables fully-automatic and semi-automatic lighting control.
- Test and calibration mode allow for easy installation.
- The device does not require an additional power supply.