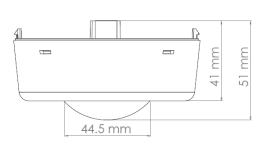

tness, presence channel, HVAC channel           |
| Area                                  | 113 m <sup>2</sup>                                   |
| Angle                                 | 360°                                                 |
| Light level                           | 10 – 1000 lux                                        |
| Parallel operation                    | Master/Master, Slave/Master                          |
| Temperature Operation                 | -5° C + 45° C                                        |
| Storage                               | -25° C + 55° C                                       |
| CE                                    | In accordance with the EMC guideline and low voltage |







## **MX-HD100**

## KNX Highbay Motion Detector

#### Drawings