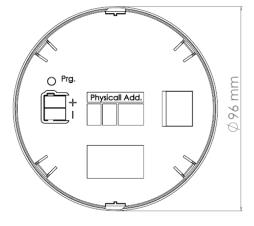

ess, presence channel, HVAC channel           |
| Area                                  | 113 m <sup>2</sup>                                   |
| Angle                                 | 360°                                                 |
| Light level                           | 10 – 1000 lux                                        |
| Parallel operation                    | Master/Master, Slave/Master                          |
| Temperature Operation                 | -5° C + 45° C                                        |
| Storage                               | -25° C + 55° C                                       |
| CE                                    | In accordance with the EMC guideline and low voltage |







## **MX-HD100**

## KNX Highbay Motion Detector

#### Drawings