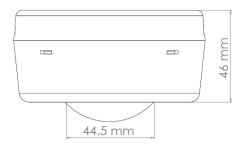

s, presence channel, HVAC channel           |
| Area                                  | 113 m <sup>2</sup>                                   |
| Angle                                 | 360°                                                 |
| Light level                           | 10 – 1000 lux                                        |
| Parallel operation                    | Master/Master, Slave/Master                          |
| Temperature Operation                 | -5° C + 45° C                                        |
| Storage                               | -25° C + 55° C                                       |
| CE                                    | In accordance with the EMC guideline and low voltage |







## **MX-HD100**

## KNX Highbay Motion Detector

#### Drawings