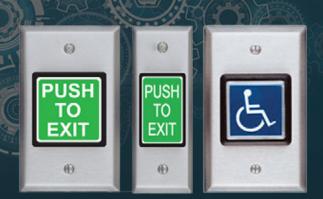

### **Exit Switches**

The illuminated switch button is two inches square for easy activation and is visually conspicuous. The high impact resistant material stands up to abuse. The "PUSH to EXIT" sign complies with NFPA requirements. It is designed for access and egress applications for the ADA applications.

#### **Features**

- Green or Red or ADA Blue Illuminated Switch Button
- Dull Stainless Steel Finish
- Push-to-Exit or Handicap Sign
- Green and Red Lens

## Models

MX-410 - 1-3/4" X 1" EXIT SWITCH, Momentary SPDT , Integrated Electronic Timer, adj. 1-60 sec, 12/24VDC, 2A DPDT Contact.

MX-420 - 2" EXIT SWITCH, Momentary SPDT.

MX-420-A - 2" EXIT SWITCH, Momentary SPDT, ADA Blue Integrated Electronic Timer, adj. 1-60 sec, 12/24VDC, 2A DPDT Contact, ADA Blue Illuminated.

MX-410

MX-420

MX-420-A