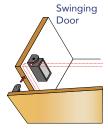

#### **Features**

- Field Reversible Solenoid for Failsafe Operation.
- For Swinging or Sliding Doors.
- Failsecure Continuous Duty.
- Dual 12/24VDC.
- Non-handed.
- 600lbs of Holding Force.