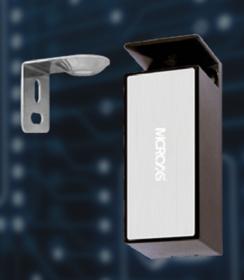

### Programmable Cabinet Lock

The MX-290 Series Micro Cabinet Lock is designed to electronically secure cabinets and drawers. The need for keys is eliminated and the addition of a keypad or remote control of your choice provides true access control and convenience of use.

#### Models

MX-290-MCL Micro Cabinet Lock

MX-290-CLS Micro Cabinet Lock with Lock Status Switch