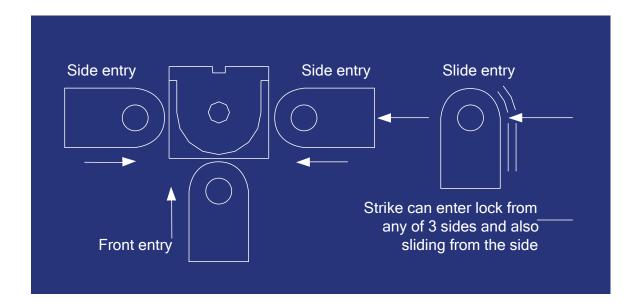

### Programmable Cabinet Lock

The MX-290 Series Micro Cabinet Lock is designed to electronically secure cabinets and drawers. The need for keys is eliminated and the addition of a keypad or remote control of your choice provides true access control and convenience of use.

#### **Features**

- Field Reversible Solenoid for Failsafe Operation.
- For Swinging or Sliding Doors.
- Failsecure Continuous Duty.
- Dual 12/24VDC.
- Non-handed.
- 600lbs of Holding Force.