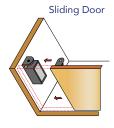

#### **Features**

- Field Reversible Solenoid for Failsafe Operation.
- For Swinging or Sliding Doors.
- Failsecure Continuous Duty.
- Dual 12/24VDC.
- Non-handed.
- 600lbs of Holding Force.