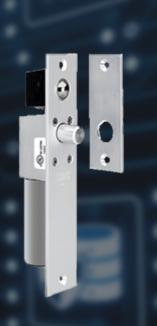

#### Stainless Steel Bolt

Greater security is provided by the 0.625" diameter solid stainless steel bolt. The bolt rotates freely, making attempts to tamper or cut extremely difficult.

#### Specification Grade Solenoid

All Spacesaver lock solenoids are manufactured by MICROAXS to precision specifications. MICROAXS solenoids are capable of superior overall performance in both force and longevity, providing years of service compared to commercial grade solenoids.

#### Field Adjustable Auto-relock Switch

The automatic relock switch keeps the bolt retracted while the door is open. The door depresses the ball switch assembly on closure, causing the bolt to project automatically, locking the door. In addition, the ball switch assembly is bidirectional, permitting the locks to be used on swinging and sliding doors.

• Bolt Throw 0.75"

Figure 3A, 3B, 3C, 3D: Typical Frame Header or Side Jamb Installation