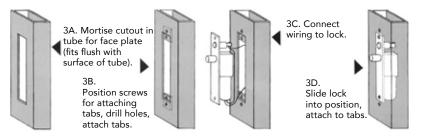

• Bolt Throw 0.75"

Figure 3A, 3B, 3C, 3D: Typical Frame Header or Side Jamb Installation