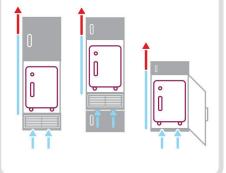

### **Ventilation System**

The basic concept is to allow air to circulate around the minibar to evacuate the heat generated by the cooling system. On all ACTIVX Minibars, the cooling system is located at the rear of the unit