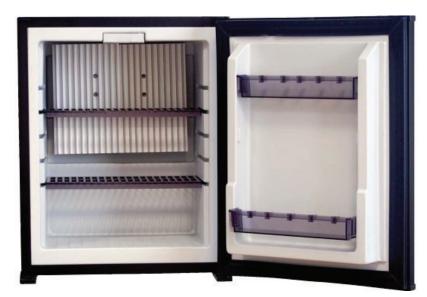

### **MX MB PLUS Solid Door**

High performance for the most demanding hotels

Minibar that features the highest technical speficications and technologies for hotels that demand a top of the range minibar.

Sliding guide

Fixed light door opening indicator

Glass door with bottle rack Personalization optional **Ö**ö

# **General Features**

colors available

- Silent, 0dB
- Auto-defrost
- Oversized diffuser
- Microprocessor controlled thermostat
- Additional hinge for left opening. Easy and fast change
- Electronic interior LED
- Trays and racks adjustable in height and depth, maximum use of the minibar
- Higher isolation, reduces consumption and increase its cooling power