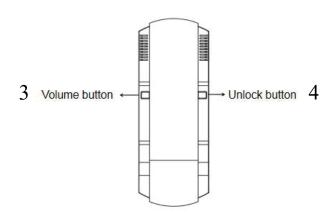

|
| General                              |                                                      |
| Power supply                         | 24V Power Over Ethernet,DC 24V                       |
| Power consumption                    | <10 W                                                |
| Working temperature                  | -10° C to + 55° C (14° F to 131° F)                  |
| Working humidity                     | 10% to 90%                                           |
| Dimensions (L $\times$ W $\times$ H) | 209.9×77.9×52.8mm                                    |
| Certification                        | CE, ROHS                                             |







## MX-IIS-114

# Audio Telephone for IP Intercom System

#### **Technical Data**

### Appearance and Interfaces