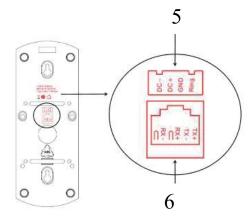

|
| General                              |                                                      |
| Power supply                         | 24V Power Over Ethernet,DC 24V                       |
| Power consumption                    | <10 W                                                |
| Working temperature                  | -10° C to + 55° C (14° F to 131° F)                  |
| Working humidity                     | 10% to 90%                                           |
| Dimensions (L $\times$ W $\times$ H) | 209.9×77.9×52.8mm                                    |
| Certification                        | CE, ROHS                                             |







## MX-IIS-114

# Audio Telephone for IP Intercom System

#### **Technical Data**

### Appearance and Interfaces