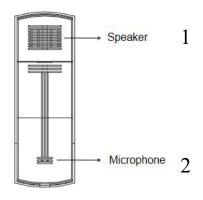

|
| General                              |                                                      |
| Power supply                         | 24V Power Over Ethernet,DC 24V                       |
| Power consumption                    | <10 W                                                |
| Working temperature                  | -10° C to + 55° C (14° F to 131° F)                  |
| Working humidity                     | 10% to 90%                                           |
| Dimensions (L $\times$ W $\times$ H) | 209.9×77.9×52.8mm                                    |
| Certification                        | CE, ROHS                                             |







## MX-IIS-114

# Audio Telephone for IP Intercom System

#### **Technical Data**

### Appearance and Interfaces