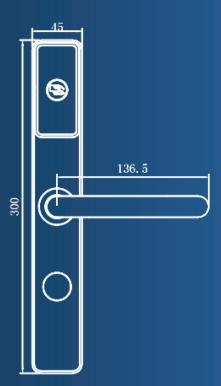

invisible intelligence—RFID and Bluetooth access concealed within a razor-thin silhouette

An excellent addition to your home, office, or business.



# Optimized for easy access

Microaxs delivers a complete portfolio of advanced electronic hotel locks, A great addition to the home, office or business, this 3 in 1 Electronic door lock providesa versatile and convenient method of entry that allows you to easily manage who has access to your property the hospitality industry.

Our solutions include Bluetooth-enabled smartphone access, proximity card systems, and keypad-Bluetooth hybrid models – all designed to adapt seamlessly to any facility.

Each lock combines robust mechanical and electronic security to ensure guest safety while elevating modern access convenience."

Bluetooth











#### **FEATURES:**

- > Escutcheon and handle material are all of the No. 304 stainless steel plate.
- > Patented handle design, reversible for left/right unlocking.
- > Distinctive red/green LED shows every lock status.
- Ideal to replace old locks. it covers the brands of many models of the locks on the market.
- Audit system with capacity to register upto 1000 events including opening with emergency keys.
- PCB sealed with silicon encapsulated treatment for high humidity environments.
- > Software available in several languages. standalone mode or centralized database.
- > Mechanical emergency lock.
- > EEPROM memory to maintain the information and configuration even if the batteries are removed.
- > Uses 4 standard AA batteries.



### **TECHNICAL SPECIFICATIONS**

| PARAMETER