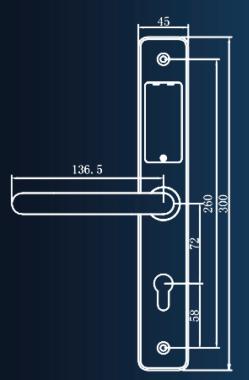

g invisible intelligence—RFID and Bluetooth access concealed within a razor-thin silhouette

An excellent addition to your home, office, or business.



# Optimized for easy access

Microaxs delivers a complete portfolio of advanced electronic hotel locks, A great addition to the home, office or business, this 3 in 1 Electronic door lock providesa versatile and convenient method of entry that allows you to easily manage who has access to your property the hospitality industry.

Our solutions include Bluetooth-enabled smartphone access, proximity card systems, and keypad-Bluetooth hybrid models – all designed to adapt seamlessly to any facility.

Each lock combines robust mechanical and electronic security to ensure guest safety while elevating modern access convenience."

Bluetooth











#### **FEATURES:**

- > Escutcheon and handle material are all of the No. 304 stainless steel plate.
- > Patented handle design, reversible for left/right unlocking.
- > Distinctive red/green LED shows every lock status.
- Ideal to replace old locks. it covers the brands of many models of the locks on the market.
- Audit system with capacity to register upto 1000 events including opening with emergency keys.
- PCB sealed with silicon encapsulated treatment for high humidity environments.
- > Software available in several languages. standalone mode or centralized database.
- > Mechanical emergency lock.
- > EEPROM memory to maintain the information and configuration even if the batteries are removed.
- > Uses 4 standard AA batteries.



### **TECHNICAL SPECIFICATIONS**

| PARAMETER