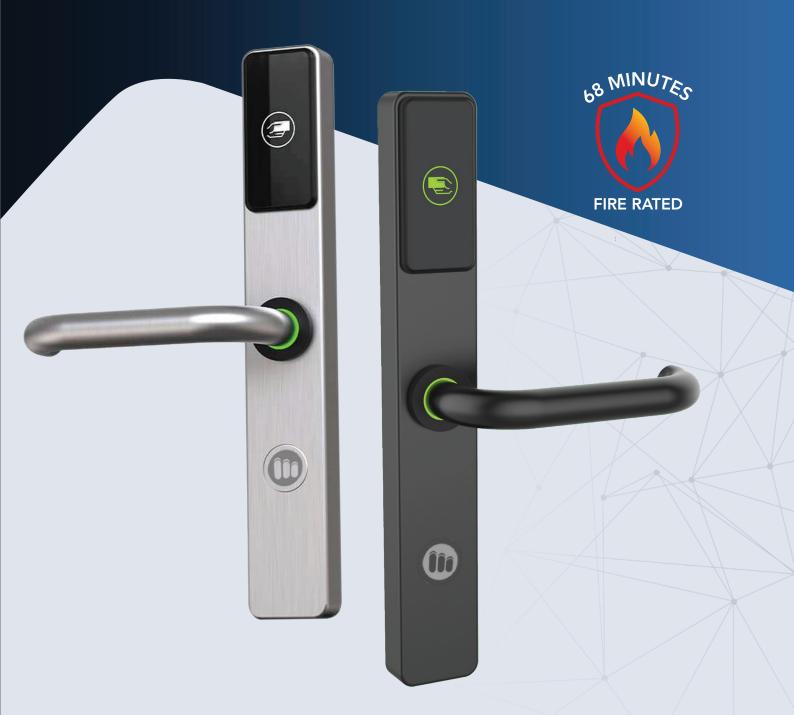

## MX-SLIM Electronic Lock

The MX-Slim elevates door aesthetics while delivering invisible intelligence—RFID and Bluetooth access concealed within a razor-thin silhouette

An excellent addition to your home, office, or business.

# Optimized for easy access

Microaxs delivers a complete portfolio of advanced electronic hotel locks, A great addition to the home, office or business, this 3 in 1 Electronic door lock providesa versatile and convenient method of entry that allows you to easily manage who has access to your property the hospitality industry.

Our solutions include Bluetooth-enabled smartphone access, proximity card systems, and keypad-Bluetooth hybrid models – all designed to adapt seamlessly to any facility.

Each lock combines robust mechanical and electronic security to ensure guest safety while elevating modern access convenience."

#### **FEATURES:**

- > Escutcheon and handle material are all of the No. 304 stainless steel plate.
- > Patented handle design, reversible for left/right unlocking.
- > Distinctive red/green LED shows every lock status.
- Ideal to replace old locks. it covers the brands of many models of the locks on the market.
- Audit system with capacity to register upto 1000 events including opening with emergency keys.
- PCB sealed with silicon encapsulated treatment for high humidity environments.
- > Software available in several languages. standalone mode or centralized database.
- > Mechanical emergency lock.
- > EEPROM memory to maintain the information and configuration even if the batteries are removed.
- > Uses 4 standard AA batteries.