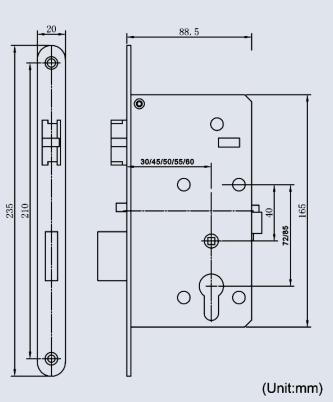

----------------------|
| Material               | Stainless steel          |
| Finish                 | Stainless steel brushed  |
| Power supply           | 4 AAA alkaline batteries |
| Battery life           | Over 15000 cycles        |
| Static current         | < 20 uA                  |
| Dynamic current        | <150 mA                  |
| Storage temperature    | -25- + 58℃               |
| Storage humidity       | 15-90% RH                |
| Working temperature    | -25- + 58℃               |
| Working humidity       | 15-90% RH                |
| Card reading distance  | 0-5cm                    |
| Reading & writing time | <0.25s                   |
| Date keeping           | Over 10 years            |
| Applicable chip        | Mifare 1 (13.56Mhz)      |

#### **MORTISE:**