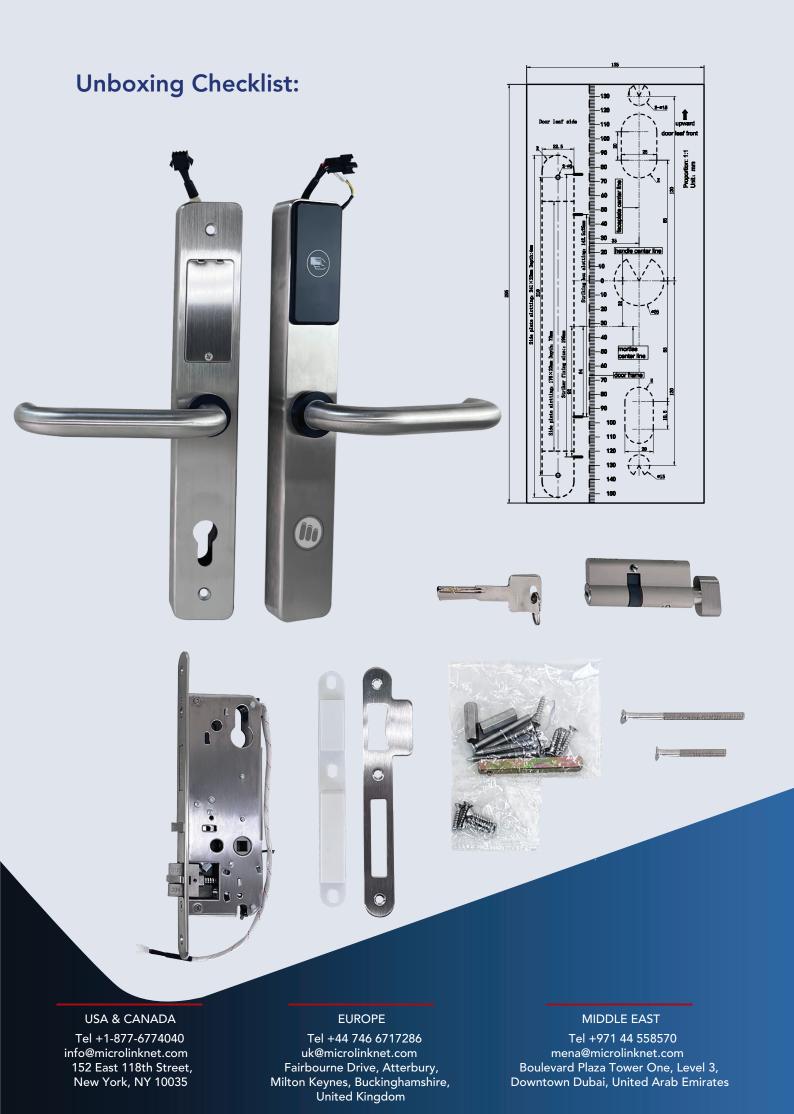

--------------------|
| Material               | Stainless steel          |
| Finish                 | Stainless steel brushed  |
| Power supply           | 4 AAA alkaline batteries |
| Battery life           | Over 15000 cycles        |
| Static current         | < 20 uA                  |
| Dynamic current        | <150 mA                  |
| Storage temperature    | -25- + 58℃               |
| Storage humidity       | 15-90% RH                |
| Working temperature    | -25- + 58℃               |
| Working humidity       | 15-90% RH                |
| Card reading distance  | 0-5cm                    |
| Reading & writing time | <0.25s                   |
| Date keeping           | Over 10 years            |
| Applicable chip        | Mifare 1 (13.56Mhz)      |

#### **MORTISE:**