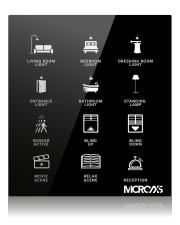

endent programmable buttons



Various color option









## Welcome panel

When entering or leaving your room, desired scenarios can be realized with a single touch, and you can experience safety and comfort together thanks to the RF-ID card holder you use at the entrances.



Touch operated



Glass surface



Switch and Card Holder together



Frameless, minimalist design



Icon options



Away, comfort, night and protection modes



Independent programmable buttons



Various color option





## Variations

### Switches

























### **Thermostats**













### Card Holders



















ON



OFF





DIM DOWN











LIGHT



LIGHT















MUTE

LIGHT



DOWN







ACTIVE









DISTURB







SCENE



... other on request

### Black Glass



### White Glass



### Hundreds of RAL surface colors...





all you need is MICROAXS...



ELITE Design Series consist of user friendly elegant glass design. It is suitable to be a part of your design, with various color options.





## KNX MX-ET100 Glass Temperature

The individual feel-good temperature can be easily set with the heating and cooling controllers KNX MX-ET100. Illuminated digits show the setpoint temperature, which is changed with the intuitively understandable "Plus" and "Minus" buttons. KNX MX-ET100 has additional controls for the fan of fan coil systems. The KNX MX-ET100 Glass Temperature, on the other hand, controls the room temperature purely according to automatic specifications.

- Control of heating/cooling
- Integrated temperature sensor with calculation of mi