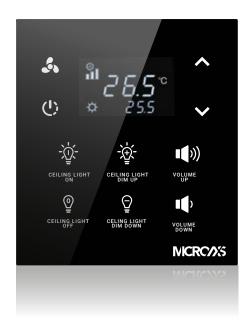

## Bedside panel

SIGNATURE Series offers all the solutions you need in hotel operations in the same concept. SIGNATURE continue to add value to your space with frameless design. A unique user experience with its touch design and minimalist icons. All the solutions you need a re just a touch away.

Touch operated

Glass surface

Switch and Socket together

Frameless, minimalist design

Icon options

Away, comfort, night and protection modes

Independent programmable buttons

Various color option