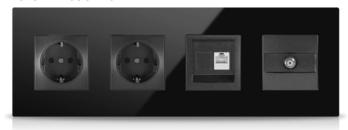

### MODULAR EUROPEAN SOCKETS

#### **EUROPEAN SOCKETS**

### MODULAR ITALIAN SOCKETS

2P+E - 13 A/250V ac - 15 A/127V ac

German Standard Power Socket

2P+E-16A-250V ac

SAT TV

0 db

SAT

TV