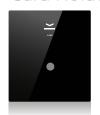

### DND MUR

The SIGNATURE series DND MUR display, where you can easily see whether your guests are in the room, consists of a glass touch screen and includes room number, hotel logo, DND, Make Up indicators and doorbell buttons.

Touch operated

Icon options

Glass surface

Various color option

Frameless, minimalist design