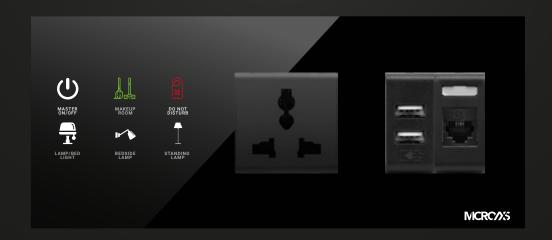

## Bedside panel

SIGNATURE Series offers all the solutions you need in hotel operations in the same concept. SIGNATURE continue to add value to your space with frameless design. A unique user experience with its touch design and minimalist icons. All the solutions you need a re just a touch away.

Touch operated

Glass surface

Switch and Socket together

Frameless, minimalist design

Icon options

Away, comfort, night and protection modes

Independent programmable buttons

Various color option

All the socket options you need in one.

### Sockets

The SIGNATURE series offers glass surface, minimalist design, wide collection up to  $5\,$  gang, wide rang of colors, wide range core options.