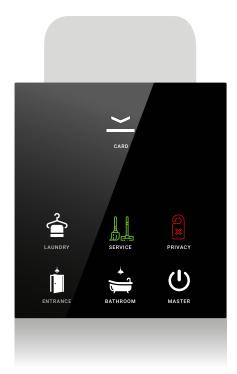

## Bedside panel

SIGNATURE Series offers all the solutions you need in hotel operations in the same concept. SIGNATURE continue to add value to your space with frameless design. A unique user experience with its touch design and minimalist icons. All the solutions you need a re just a touch away.

Touch operated

Glass surface

Switch and Socket together

Frameless, minimalist design

Icon options

Away, comfort, night and protection modes

Independent programmable buttons

Various color option