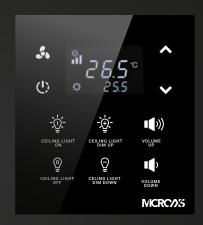

### Thermostat

SIGNATURE thermostats continue to add value to your space with frameless design. SIGNATURE offers a unique user experience and intuitive operation with its touch design and minimalist icons.

Touch operated

Glass surface

Thermostat and switch together

Additional heating-cooling control

Frameless, minimalist design

Icon options

Fully automatic heating-cooling transition

Away, comfort, night and protection modes

Independent programmable buttons

Various color option