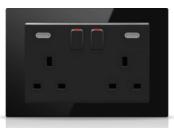

### MODULAR BRITISH SOCKETS

### **BRITISH SOCKETS**

Audio

Socket

Switched Power Socket

2P+E-13 A-250 V ac

Switched Power Socket

2P+E-13 A-250 V ac Backlit

Switched

2P+E-13 A-250 V ac with USB

Switched

2P+E-13 A-250 V ac Twin

2P+E-13 A-250 V ac Twin - Backlit

2P+E-13 A-250 V ac Twin - with USB

USB

Socket

Italian Standard Power Socket

2x2P+E-16A-250V ac