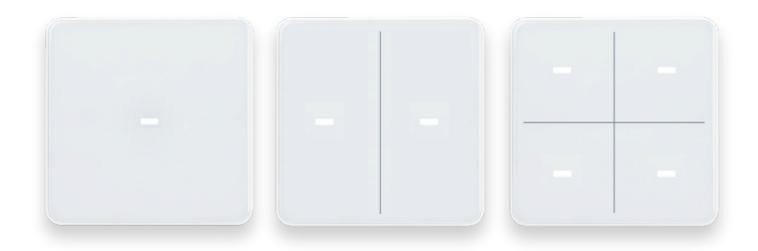

# KNX MX-E101/102/104 Push Buttons

The touch buttons KNX MX-E101/102/104 are flexibly programmable. For example as a light switch, for dimming, to move shading up and down or to call up scenes. With an integrated sensor, they unobtrusively detect the temperature on site.

- KNX push button with touch surface
- LED for optical feedback in each button field
- White LED for visual feedback in each button field. LEDs can be controlled either together as ambient light or individually as feedback. The feedback signal can be a permanent light or switch on only briefly after a button is touched
- Integrated temperature sensor with calculation of mixed values (own/external value)
- Logic gates (2 AND, 2 OR)

Touch operated

Various color option

Glass surface

Frameless, minimalist design

### Practical extra: The area function

The double and four-gang versions of KNX MX-E101/102/104 have an additional switching function when touching several fields. All you need to do is wipe over the button or briefly place your hand on it to trigger a scene or switch on the light, for example.