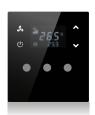

### Thermostat

SIGNATURE thermostats continue to add value to your space with frameless design. SIGNATURE offers a unique user experience and intuitive operation with its touch design and minimalist icons.

Touch operated

Glass surface

Thermostat and switch together

Additional heating-cooling control

Frameless, minimalist design

Icon options

Fully automatic heating-cooling transition

Away, comfort, night and protection modes

Independent programmable buttons

Various color option