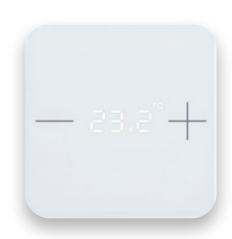

## KNX MX-ET100 Glass Temperature

The individual feel-good temperature can be easily set with the heating and cooling controllers KNX MX-ET100. Illuminated digits show the setpoint temperature, which is changed with the intuitively understandable "Plus" and "Minus" buttons. KNX MX-ET100 has additional controls for the fan of fan coil systems. The KNX MX-ET100 Glass Temperature, on the other hand, controls the room temperature purely according to automatic specifications.

- Control of heating/cooling
- Integrated temperature sensor with calculation of mixed values (own/external value)
- Output of 2 temperature threshold values
- Operating voltage: bus voltage

Touch operated

Various color option

Glass surface

Frameless, minimalist design