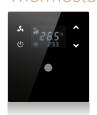

## KNX MX-ET100 Glass Temperature

The individual feel-good temperature can be easily set with the heating and cooling controllers KNX MX-ET100. Illuminated digits show the setpoint temperature, which is changed with the intuitively understandable "Plus" and "Minus" buttons. KNX MX-ET100 has additional controls for the fan of fan coil systems. The KNX MX-ET100 Glass Temperature, on the other hand, controls the room temperature purely according to automatic specifications.

- Control of heating/cooling
- Integrated temperature sensor with calculation of mixed values (own/external value)
- Output of 2 temperature threshold values
- Operating voltage: bus voltage

Touch operated

Various color option

Glass surface

Frameless, minimalist design

### Temperature controller with setpoint adjustment

- Display of temperature, adjustment of target temperature via push buttons
- The temperature display can light up permanently or only briefly after touching

### PI control of heating and air conditioning

The temperature PI controller in the application can be used to control single- and two-stage heating and cooling systems, including combined systems with switchover between heating and cooling. The reference here is always the comparison between the measured actual temperature and the desired target temperature