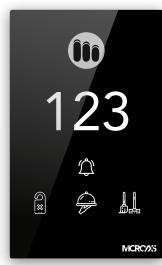

### DND MUR

The SIGNATURE series DND MUR display, where you can easily see whether your guests are in the room, consists of a glass touch screen and includes room number, hotel logo, DND, Make Up indicators and doorbell buttons.