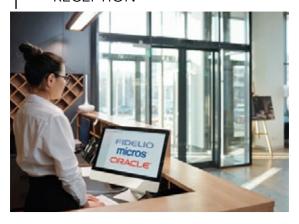

in each button field
- White LED for visual feedback in each button field. LEDs can be controlled either together as ambient light or individually as feedback. The feedback signal can be a permanent light or switch on only briefly after a button is touched
- Integrated temperature sensor with calculation of mixed values (own/external value)
- Logic gates (2 AND, 2 OR)



Touch operated



Various color option



Glass surface



Frameless, minimalist design

### Practical extra: The area function

The double and four-gang versions of KNX MX-E101/102/104 have an additional switching function when touching several fields. All you need to do is wipe over the button or briefly place your hand on it to trigger a scene or switch on the light, for example.





## Topology



### **RECEPTION**



## STANDARD & CERTIFICATES

MicroaXs Technology products are and will always be in compliance with international open standards such as KNX, DALI, TCP/IP and WiFi.







### Sockets

The SIGNATURE series offers glass surface, minimalist design, wide collection up to  $5\,$  gang, wide rang of colors, wide range core options.

### MODULAR EUROPEAN SOCKETS



#### **EUROPEAN SOCKETS**



### MODULAR BRITISH SOCKETS



### **BRITISH SOCKETS**



### MODULAR ITALIAN SOCKETS









2P+E - 13 A/250V ac - 15 A/127V ac

German Standard Power Socket



2P+E-16A-250V ac

SAT TV



0 db

SAT



TV

1M-1P-NO+NO-10 A With interlock

Push

Buttons

Data Socket

RJ11

Telephone

Socket

USB power supply

Double USB power supply

Audio Socket

USB



Double RCA

Grounded Power Socket



2P+E - 13 A/2