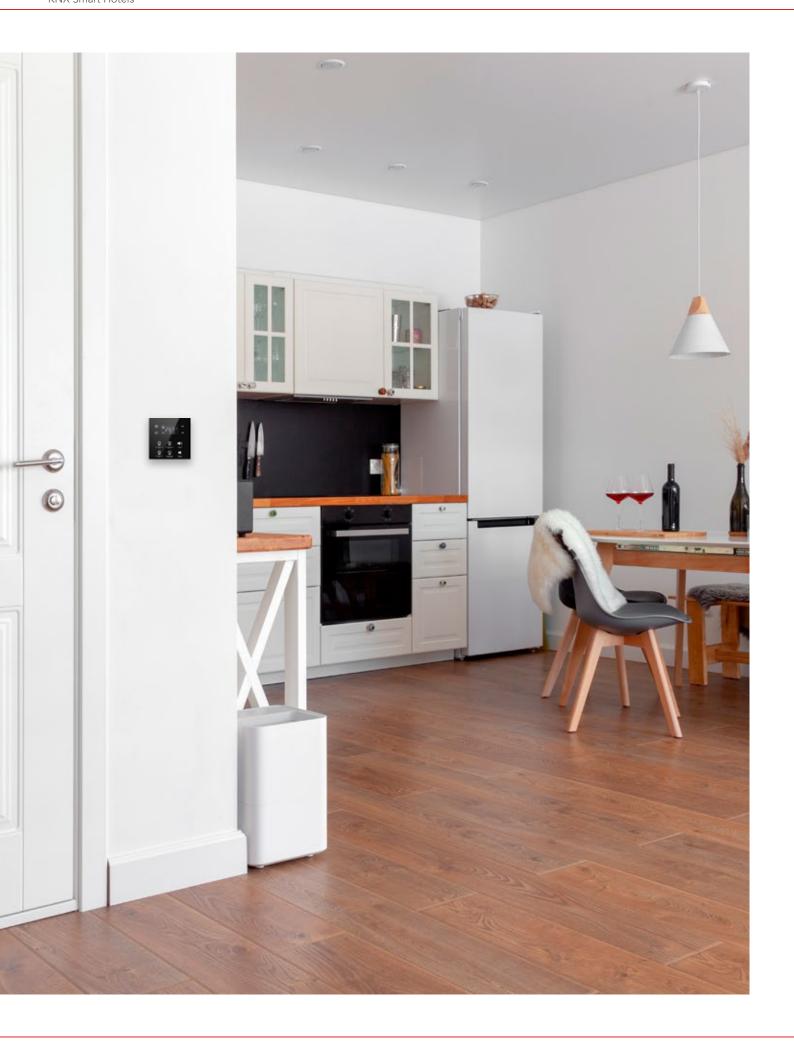

### DND MUR

The SIGNATURE series DND MUR display, where you can easily see whether your guests are in the room, consists of a glass touch screen and includes room number, hotel logo, DND, Make Up indicators and doorbell buttons.

Touch operated

Icon options

Glass surface

Various color option

Frameless, minimalist design

## Bedside panel

SIGNATURE Series offers all the solutions you need in hotel operations in the same concept. SIGNATURE continue to add value to your space with frameless design. A unique user experience with its touch design and minimalist icons. All the solutions you need a re just a touch away.

Touch operated

Glass surface

Switch and Socket together

Frameless, minimalist design

Icon options

Away, comfort, night and protection modes

Independent programmable buttons

Various color option