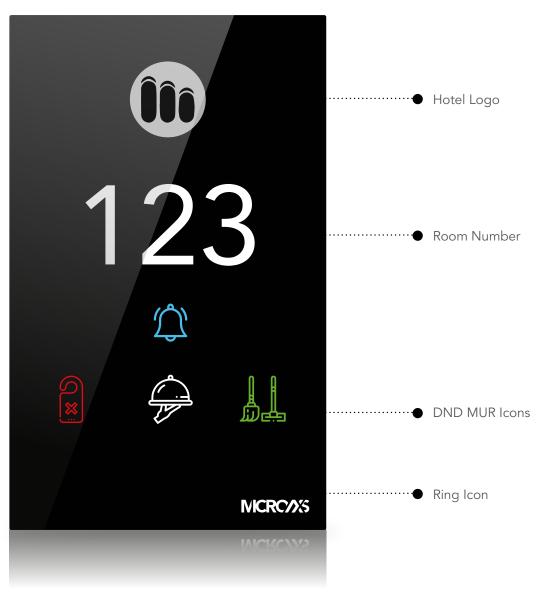

### DND MUR

The SIGNATURE series DND MUR display, where you can easily see whether your guests are in the room, consists of a glass touch screen and includes room number, hotel logo, DND, Make Up indicators and doorbell buttons.

Touch operated

Icon options

Glass surface

Various color option

Frameless, minimalist design