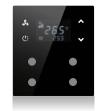

### Thermostat

SIGNATURE thermostats continue to add value to your space with frameless design. SIGNATURE offers a unique user experience and intuitive operation with its touch design and minimalist icons.

Touch operated

Glass surface

Thermostat and switch together

Additional heating-cooling control

Frameless, minimalist design

Icon options

Fully automatic heating-cooling transition

Away, comfort, night and protection modes

Independent programmable buttons

Various color option