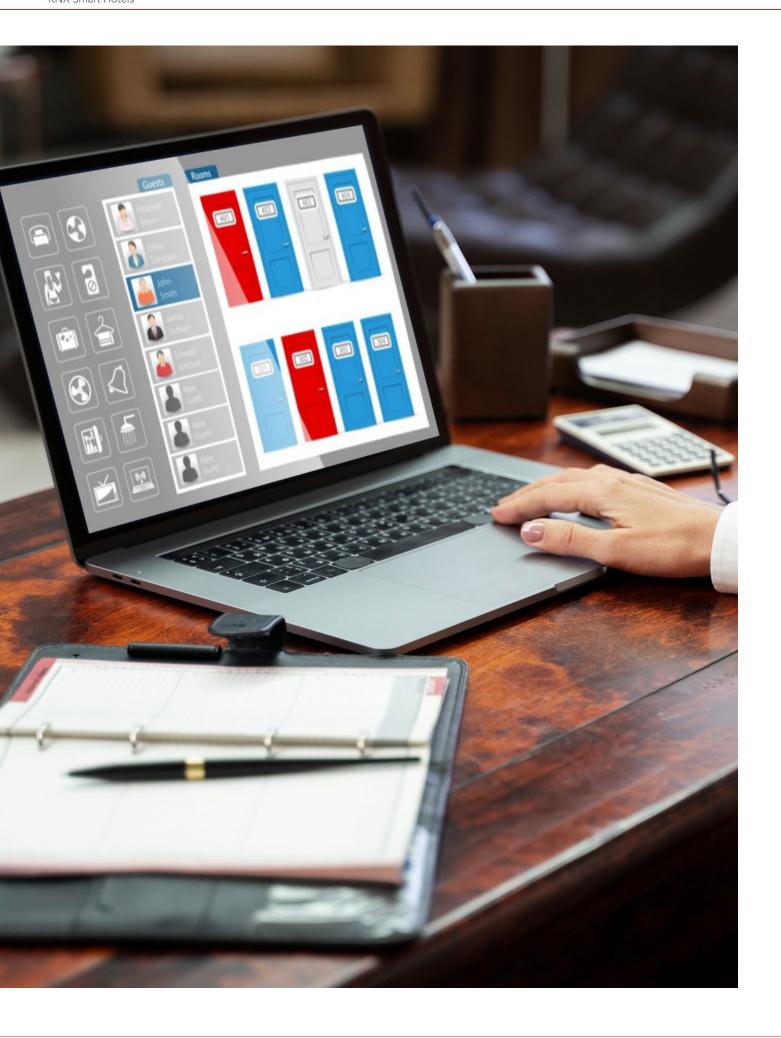

### **MICROAXS** Hotel GRMS Solutions

Every detail in a hotel should match the guest's expectations. The main purpose of MICROAXS Hotel solution is to create a solution that meets all needs with comfort, aesthetics and elegance. However, by creating an easily manageable organization with hotel management system integrations, ensuring the satisfaction of customer and hotel management together makes our hotel solutions more attractive.