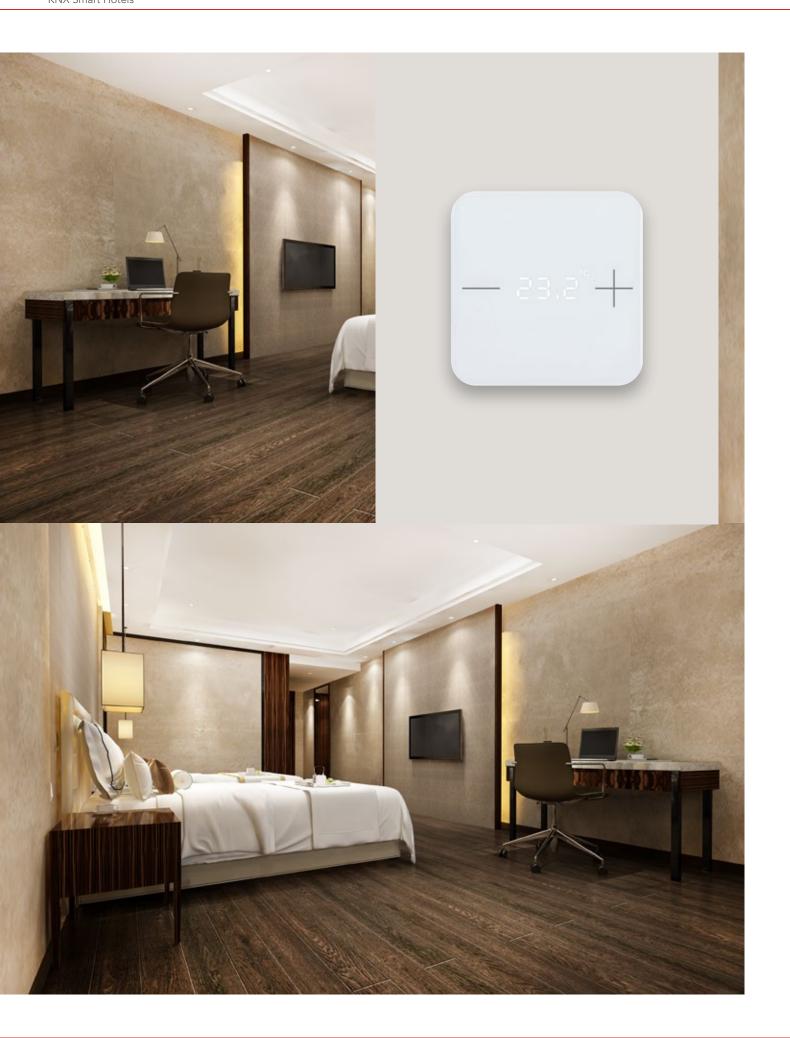

## KNX MX-ET100 Glass Temperature

The individual feel-good temperature can be easily set with the heating and cooling controllers KNX MX-ET100. Illuminated digits show the setpoint temperature, which is changed with the intuitively understandable "Plus" and "Minus" buttons. KNX MX-ET100 has additional controls for the fan of fan coil systems. The KNX MX-ET100 Glass Temperature, on the other hand, controls the room temperature purely according to automatic specifications.

- Control of heating/cooling
- Integrated temperature sensor with calculation of mixed values (own/external value)
- Output of 2 temperature threshold values
- Operating voltage: bus voltage

Touch operated

Various color option

Glass surface

Frameless, minimalist design