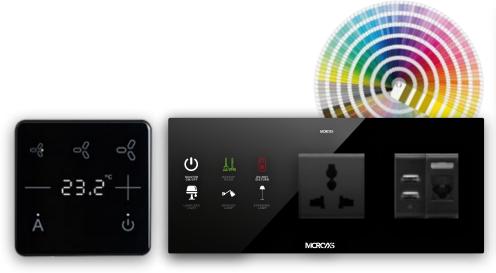

## Bedside panel

SIGNATURE Series offers all the solutions you need in hotel operations in the same concept. SIGNATURE continue to add value to your space with frameless design. A unique user experience with its touch design and minimalist icons. All the solutions you need a re just a touch away.

Touch operated

Glass surface

Switch and Socket together

Frameless, minimalist design

Icon options

Away, comfort, night and protection modes

Independent programmable buttons

Various color option

### Thermostat

SIGNATURE thermostats continue to add value to your space with frameless design. SIGNATURE offers a unique user experience and intuitive operation with its touch design and minimalist icons.

Touch operated

Glass surface

Thermostat and switch together

Additional heating-cooling control

Frameless, minimalist design

Icon options

Fully automatic heating-cooling transition

Away, comfort, night and protection modes