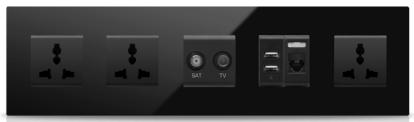

### MODULAR EUROPEAN SOCKETS

#### **EUROPEAN SOCKETS**

### MODULAR ITALIAN SOCKETS

2P+E - 13 A/250V ac - 15 A/127V ac

German Standard Power Socket

2P+E-16A-250V ac

SAT TV

0 db

SAT

TV

1M-1P-NO+NO-10 A With interlock

Push

Buttons

Data Socket

RJ11

Telephone

Socket

USB power supply

Double USB power supply

Audio Socket

USB

Double RCA

Grounded Power Socket

2P+E - 13 A/250V ac - 15 A/127V ac

UPS Power Socket

2P+E - 13 A/250V ac - 15 A/127V ac