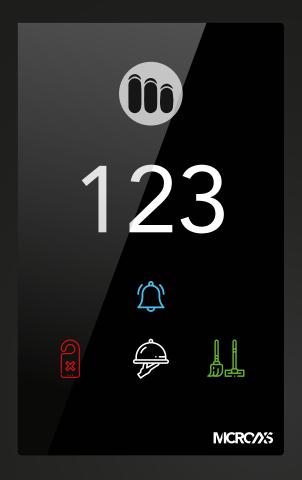

### DND MUR

The SIGNATURE series DND MUR display, where you can easily see whether your guests are in the room, consists of a glass touch screen and includes room number, hotel logo, DND, Make Up indicators and doorbell buttons.

Touch operated

Icon options

Glass surface

Various color option

Frameless, minimalist design