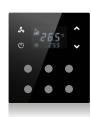

### Thermostat

SIGNATURE thermostats continue to add value to your space with frameless design. SIGNATURE offers a unique user experience and intuitive operation with its touch design and minimalist icons.

Touch operated

Glass surface

Thermostat and switch together

Additional heating-cooling control

Frameless, minimalist design

Icon options

Fully automatic heating-cooling transition

Away, comfort, night and protection modes

Independent programmable buttons

Various color option