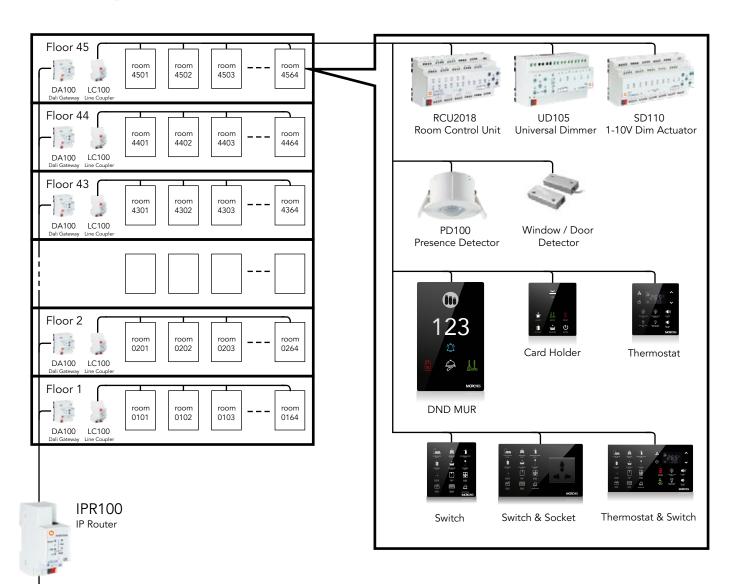

for optical feedback in each button field
- White LED for visual feedback in each button field. LEDs can be controlled either together as ambient light or individually as feedback. The feedback signal can be a permanent light or switch on only briefly after a button is touched
- Integrated temperature sensor with calculation of mixed values (own/external value)
- Logic gates (2 AND, 2 OR)



Touch operated



Various color option



Glass surface



Frameless, minimalist design

### Practical extra: The area function

The double and four-gang versions of KNX MX-E101/102/104 have an additional switching function when touching several fields. All you need to do is wipe over the button or briefly place your hand on it to trigger a scene or switch on the light, for example.





## Topology



### **RECEPTION**



## STANDARD & CERTIFICATES

MicroaXs Technology products are and will always be in compliance with international open standards such as KNX, DALI, TCP/IP and WiFi.







### Sockets

The SIGNATURE series offers glass surface, minimalist design, wide collection up to  $5\,$  gang, wide rang of colors, wide range core options.

### MODULAR EUROPEAN SOCKETS



#### **EUROPEAN SOCKETS**



### MODULAR BRITISH SOCKETS



### **BRITISH SOCKETS**



### MODULAR ITALIAN SOCKETS









2P+E - 13 A/250V ac - 15 A/127V ac

German Standard Power Socket



2P+E-16A-250V ac

SAT TV



0 db

SAT



TV

1M-1P-NO+NO-10 A With interlock

Push

Buttons

Data Socket

RJ11

Telephone

Socket

USB power supply

Double USB power supply

Audio Socket

USB



Double RCA

Grounded Power So