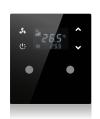

### Thermostat

SIGNATURE thermostats continue to add value to your space with frameless design. SIGNATURE offers a unique user experience and intuitive operation with its touch design and minimalist icons.

Touch operated

Glass surface

Thermostat and switch together

Additional heating-cooling control

Frameless, minimalist design

Icon options

Fully automatic heating-cooling transition

Away, comfort, night and protection modes

Independent programmable buttons

Various color option