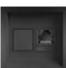

### Sockets

The SIGNATURE series offers glass surface, minimalist design, wide collection up to  $5\,$  gang, wide rang of colors, wide range core options.

### MODULAR BRITISH SOCKETS

### **BRITISH SOCKETS**