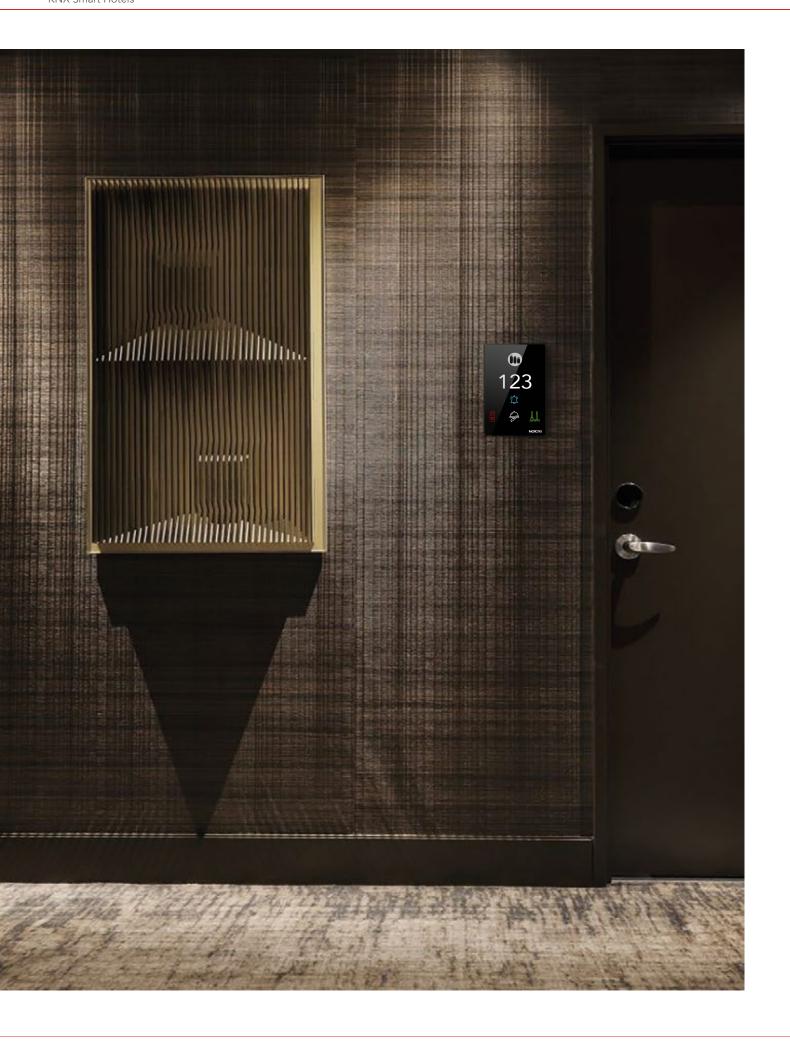

### DND MUR

The SIGNATURE series DND MUR display, where you can easily see whether your guests are in the room, consists of a glass touch screen and includes room number, hotel logo, DND, Make Up indicators and doorbell buttons.

Touch operated

Icon options

Glass surface

Various color option

Frameless, minimalist design