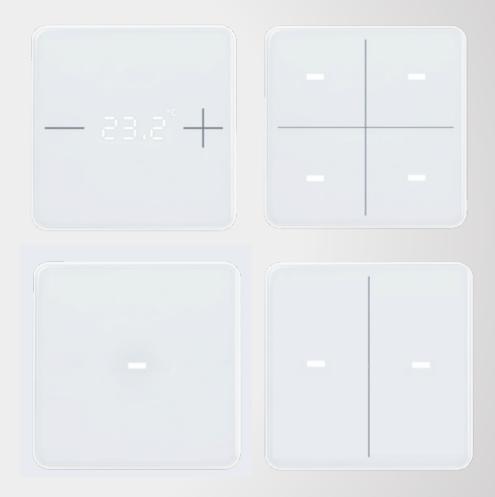

## KNX MX-ET100 Glass Temperature

The individual feel-good temperature can be easily set with the heating and cooling controllers KNX MX-ET100. Illuminated digits show the setpoint temperature, which is changed with the intuitively understandable "Plus" and "Minus" buttons. KNX MX-ET100 has additional controls for the fan of fan coil systems. The KNX MX-ET100 Glass Temperature, on the other hand, controls the room temperature purely according to automatic specifications.

# KNX MX-E101/102/104 Push Buttons

The touch buttons KNX MX-E101/102/104 are flexibly programmable. For example as a light switch, for dimming, to move shading up and down or to call up scenes. With an integrated sensor, they unobtrusively detect the temperature on site.

- KNX push button with touch surface
- LED for optical feedback in each button field
- White LED for visual feedback in each button field. LEDs can be controlled either together as ambient light or individually as feedback. The feedback signal can be a permanent light or switch on only briefly after a button is touched
- Integrated temperature sensor with calculation of mixed values (own/external value)
- Logic gates (2 AND, 2 OR)

Touch operated

Various color option

Glass surface

Frameless, minimalist design