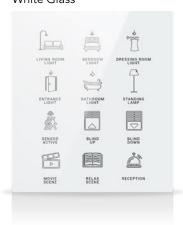

buttons



Various color option









## Welcome panel

When entering or leaving your room, desired scenarios can be realized with a single touch, and you can experience safety and comfort together thanks to the RF-ID card holder you use at the entrances.



Touch operated



Glass surface



Switch and Card Holder together



Frameless, minimalist design



Icon options



Away, comfort, night and protection modes



Independent programmable buttons



Various color option





## Variations

### Switches

























### **Thermostats**













### Card Holders



















ON



OFF





DIM DOWN











LIGHT



LIGHT















MUTE

LIGHT



DOWN







ACTIVE









DISTURB







SCENE



... other on request

### Black Glass



### White Glass



### Hundreds of RAL surface colors...





all you need is MICROAXS...



ELITE Design Series consist of user friendly elegant glass design. It is suitable to be a part of your design, with various color options.





## KNX MX-ET100 Glass Temperature

The individual feel-good temperature can be easily set with the heating and cooling controllers KNX MX-ET100. Illuminated digits show the setpoint temperature, which is changed with the intuitively understandable "Plus" and "Minus" buttons. KNX MX-ET100 has additional controls for the fan of fan coil systems. The KNX MX-ET100 Glass Temperature, on the other hand, controls the room temperature purely according to automatic specifications.

- Control of heating/cooling
- Integrated temperature sensor with calculation of mixed values (own/ext