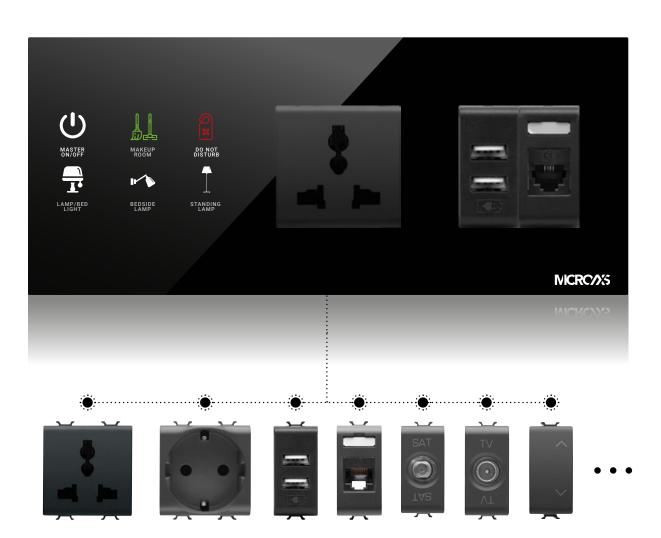

## Bedside panel

SIGNATURE Series offers all the solutions you need in hotel operations in the same concept. SIGNATURE continue to add value to your space with frameless design. A unique user experience with its touch design and minimalist icons. All the solutions you need a re just a touch away.

Touch operated

Glass surface

Switch and Socket together

Frameless, minimalist design

Icon options

Away, comfort, night and protection modes

Independent programmable buttons

Various color option

All the socket options you need in one.