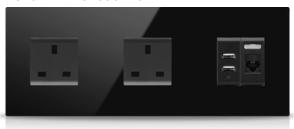

### MODULAR BRITISH SOCKETS

### **BRITISH SOCKETS**

RJ45

SAT

British Standard Power Socket

2P+E-13A-250V ac

2P+E-15A-250V ac

SAT TV

Data

Double RCA

Audio

Socket

Switched Power Socket

2P+E-13 A-250 V ac

Switched Power Socket

2P+E-13 A-250 V ac Backlit

Switched

2P+E-13 A-250 V ac with USB