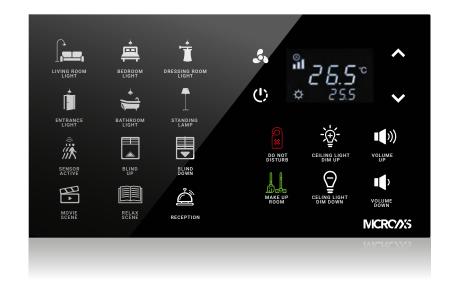

### DND MUR

The SIGNATURE series DND MUR display, where you can easily see whether your guests are in the room, consists of a glass touch screen and includes room number, hotel logo, DND, Make Up indicators and doorbell buttons.

Touch operated

Icon options

Glass surface

Various color option

Frameless, minimalist design