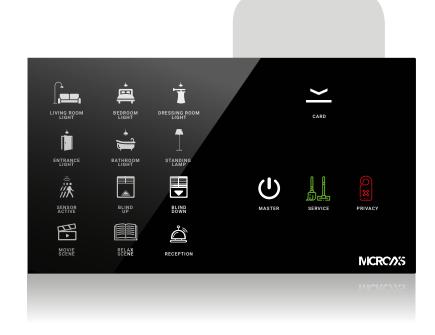

## Welcome panel

When entering or leaving your room, desired scenarios can be realized with a single touch, and you can experience safety and comfort together thanks to the RF-ID card holder you use at the entrances.

Touch operated

Glass surface

Switch and Card Holder together

Frameless, minimalist design

Icon options

Away, comfort, night and protection modes

Independent programmable buttons

Various color option