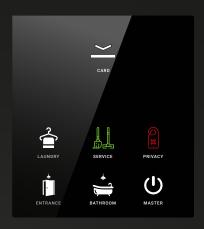

## Bedside panel

SIGNATURE Series offers all the solutions you need in hotel operations in the same concept. SIGNATURE continue to add value to your space with frameless design. A unique user experience with its touch design and minimalist icons. All the solutions you need a re just a touch away.

Touch operated

Glass surface

Switch and Socket together

Frameless, minimalist design

Icon options

Away, comfort, night and protection modes

Independent programmable buttons

Various color option

## Welcome panel

When entering or leaving your room, desired scenarios can be realized with a single touch, and you can experience safety and comfort together thanks to the RF-ID card holder you use at the entrances.

Touch operated

Glass surface

Switch and Card Holder together

Frameless, minimalist design

Icon options

Away, comfort, night and protection modes

Independent programmable buttons

Various color option