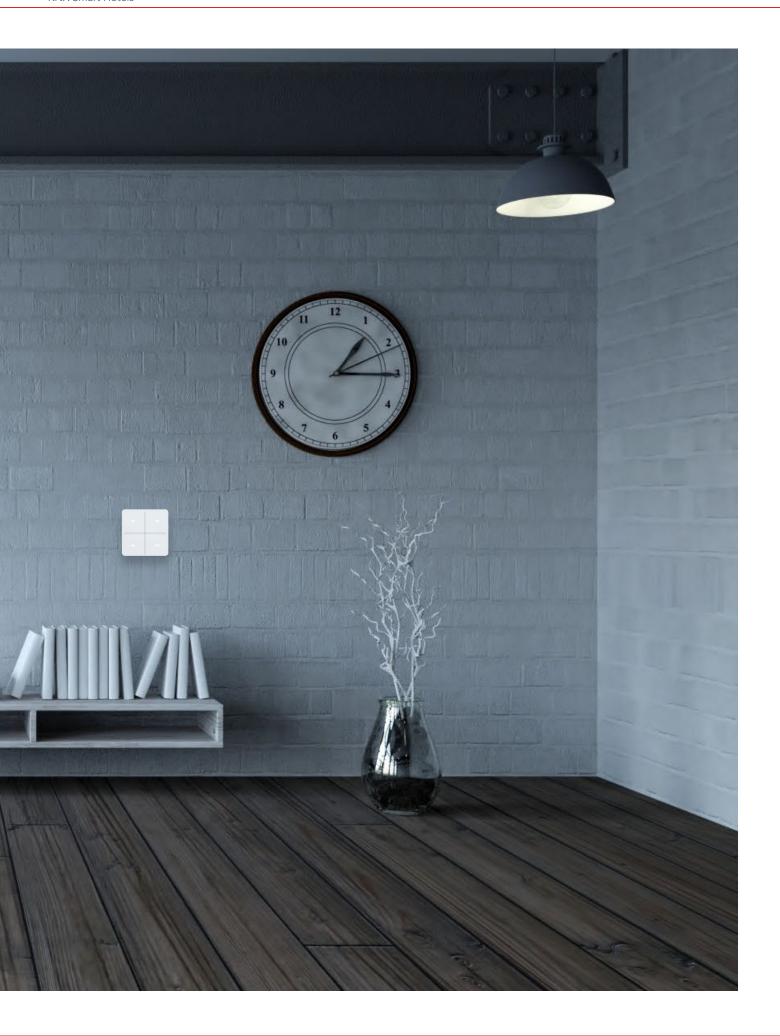

# KNX MX-E101/102/104 Push Buttons

The touch buttons KNX MX-E101/102/104 are flexibly programmable. For example as a light switch, for dimming, to move shading up and down or to call up scenes. With an integrated sensor, they unobtrusively detect the temperature on site.

- KNX push button with touch surface
- LED for optical feedback in each button field
- White LED for visual feedback in each button field. LEDs can be controlled either together as ambient light or individually as feedback. The feedback signal can be a permanent light or switch on only briefly after a button is touched
- Integrated temperature sensor with calculation of mixed values (own/external value)
- Logic gates (2 AND, 2 OR)

Touch operated

Various color option

Glass surface

Frameless, minimalist design

### Practical extra: The area function

The double and four-gang versions of KNX MX-E101/102/104 have an additional switching function when touching several fields. All you need to do is wipe over the button or briefly place your hand on it to trigger a scene or switch on the light, for example.