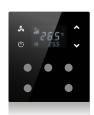

### Thermostat

SIGNATURE thermostats continue to add value to your space with frameless design. SIGNATURE offers a unique user experience and intuitive operation with its touch design and minimalist icons.

Touch operated

Glass surface

Thermostat and switch together

Additional heating-cooling control

Frameless, minimalist design

Icon options

Fully automatic heating-cooling transition

Away, comfort, night and protection modes

Independent programmable buttons

Various color option