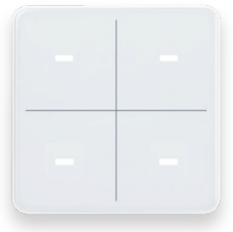

## KNX MX-E101/102/104 Push Buttons

The touch buttons KNX MX-E101/102/104 are flexibly programmable. For example as a light switch, for dimming, to move shading up and down or to call up scenes. With an integrated sensor, they unobtrusively detect the temperature on site.

- KNX push button with touch surface
- LED for optical feedback in each button field
- White LED for visual feedback in each button field. LEDs can be controlled either together as ambient light or individually as feedback. The feedback signal can be a permanent light or switch on only briefly after a button is touched
- Integrated temperature sensor with calculation of mixed values (own/external value)
- Logic gates (2 AND, 2 OR)

#### Practical extra: The area function

The double and four-gang versions of KNX MX-E101/102/104 have an additional switching function when touching several fields. All you need to do is wipe over the button or briefly place your hand on it to trigger a scene or switch on the light, for example.