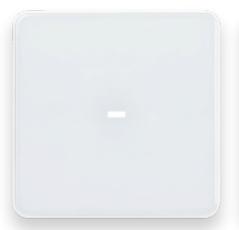

## KNX MX-E101/102/104 Push Buttons

The touch buttons KNX MX-E101/102/104 are flexibly programmable. For example as a light switch, for dimming, to move shading up and down or to call up scenes. With an integrated sensor, they unobtrusively detect the temperature on site.

- KNX push button with touch surface
- LED for optical feedback in each button field
- White LED for visual feedback in each button field. LEDs can be controlled either together as ambient light or individually as feedback. The feedback signal can be a permanent light or switch on only briefly after a button is touched
- Integrated temperature sensor with calculation of mixed values (own/external value)
- Logic gates (2 AND, 2 OR)

#### Practical extra: The area function

The double and four-gang versions of KNX MX-E101/102/104 have an additional switching function when touching several fields. All you need to do is wipe over the button or briefly place your hand on it to trigger a scene or switch on the light, for example.