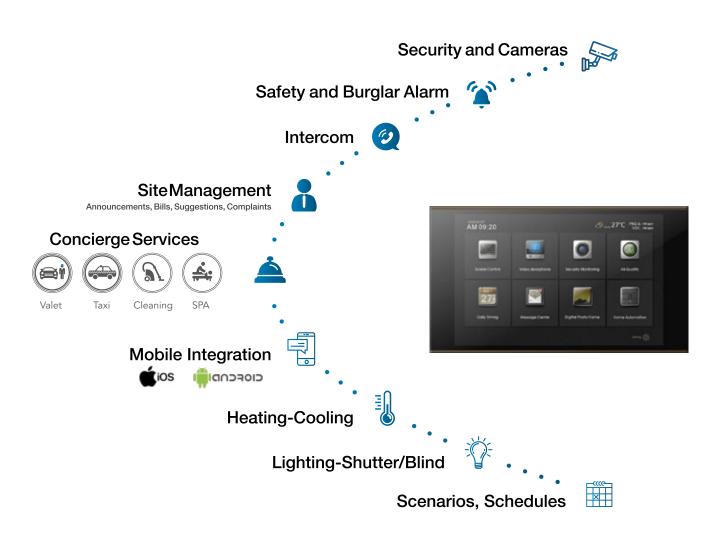

#### Integration of Voice system

ALEXA, GOOGLE ASSISTANT, APPLE HOMEKIT, IFTTT, WEATHER STATION

Design series

all you need is MICROAXS...

| AM 09:20      |                 | 27°C PM2.5. 108 pm<br>VOC, 191 pps |                 |  |
|---------------|-----------------|------------------------------------|-----------------|--|
|               |                 | ۲                                  |                 |  |
| Scene Control | Video doorphone | Security Monitoring                | Air Quolity     |  |
| 27            |                 |                                    |                 |  |
| Daily Timing  | Message Center  | <b>Digital Photo Frame</b>         | Home Automation |  |