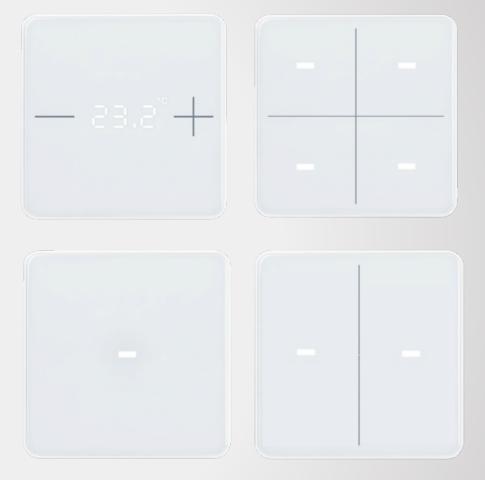

## KNX MX-ET100 Glass Temperature

The individual feel-good temperature can be easily set with the heating and cooling controllers KNX MX-ET100. Illuminated digits show the setpoint temperature, which is

changed with the intuitively understandable "Plus" and "Minus" buttons.

KNX MX-ET100 has additional controls for the fan of fan coil systems. The KNX MX-ET100 Glass Temperature, on the other hand, controls the room temperature purely according to automatic specifications.

## KNX MX-E101/102/104 Push Buttons

The touch buttons KNX MX-E101/102/104 are flexibly programmable. For example as a light switch, for dimming, to move shading up and down or to call up scenes. With an integrated sensor, they unobtrusively detect the temperature on site.

- KNX push button with touch surface
- LED for optical feedback in each button field
- White LED for visual feedback in each button field. LEDs can be controlled either together as ambient light or individually as feedback. The feedback signal can be a permanent light or switch on only briefly after a button is touched
- Integrated temperature sensor with calculation of mixed values (own/external value)
- Logic gates (2 AND, 2 OR)

#### Practical extra: The area function

The double and four-gang versions of KNX MX-E101/102/104 have an additional switching function when touching several fields. All you need to do is wipe over the button or briefly place your hand on it to trigger a scene or switch on the light, for example.