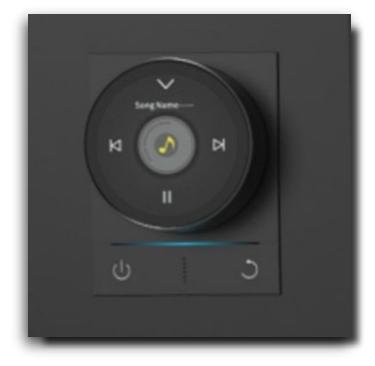

## MX-UTP139 KNX Bearing Knob

1.39-inch Touch Screen 2-button Innovative Magnetic Knob Air Conditioner

#### Features:

- Innovative magnetic panel, easier to disassemble and instlall, Metal/Plastic frame optional
- Incremental encoding、Stepless knob+Capacitive touch screen
- Supports temperature control, lighting, scene control, RGB dimming, color temperature control, curtain control, distance sensing, etc.
- Easy to use and interactive with 1.39" touch screen
- Know what you think and show what you want, laser distance sensing different distance, show different content.
- The brightness and color of the button backlight can be set
- The color of the ring light can be set, and different colors can be set in different modes
- Strip breathing indicator light (blue for cooling, red for heating)
- Ambient temperature and humidity detection, calibration, temperature and humidity alarm
- Multiple screensavers can be set (clock display, message display, shortcut)