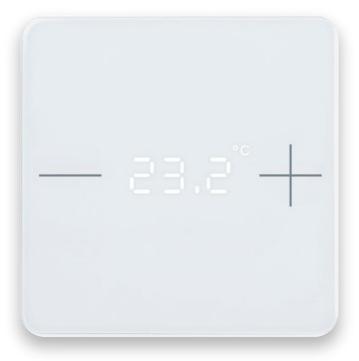

## KNX MX-ET100 Glass Temperature

The individual feel-good temperature can be easily set with the heating and cooling controllers KNX MX-ET100. Illuminated digits show the setpoint temperature, which is

changed with the intuitively understandable "Plus" and "Minus" buttons.

KNX MX-ET100 has additional controls for the fan of fan coil systems. The KNX MX-ET100 Glass Temperature, on the other hand, controls the room temperature purely according to automatic specifications.

#### Temperature controller with setpoint adjustment

- Display of temperature, adjustment of target temperature via push buttons
- The temperature display can light up permanently or only briefly after touching