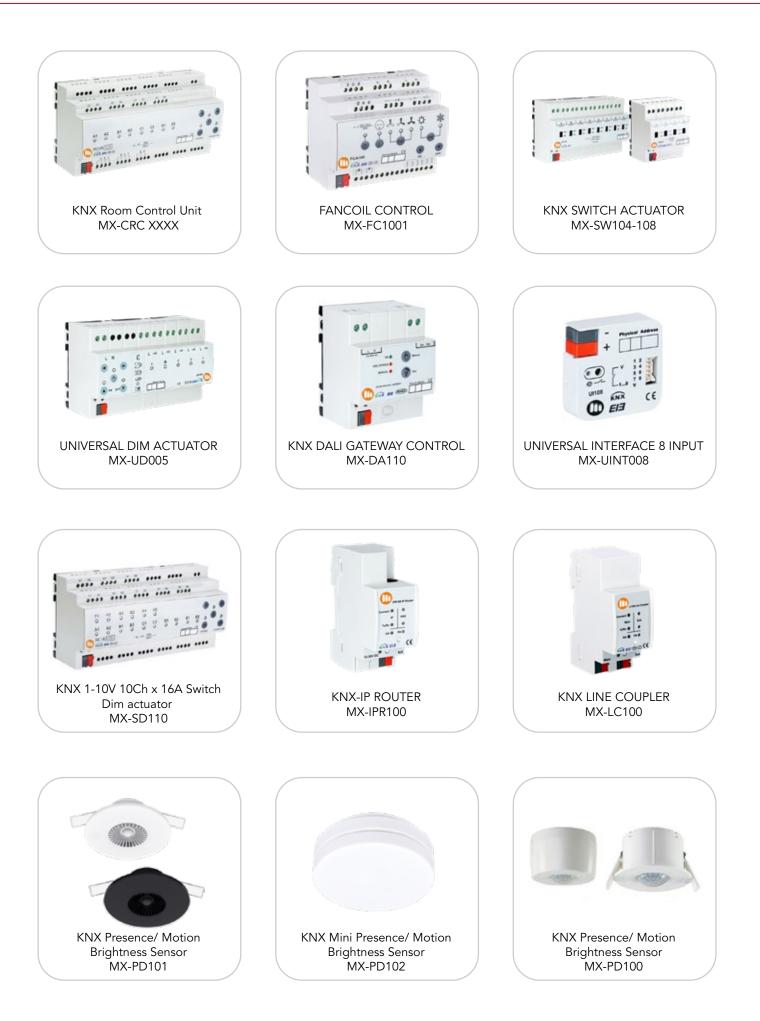

the temperature on site.

- KNX push button with touch surface
- LED for optical feedback in each button field
- White LED for visual feedback in each button field. LEDs can be controlled either together as ambient light or individually as feedback. The feedback signal can be a permanent light or switch on only briefly after a button is touched
- Integrated temperature sensor with calculation of mixed values (own/external value)
- Logic gates (2 AND, 2 OR)



#### Practical extra: The area function

The double and four-gang versions of KNX MX-E101/102/104 have an additional switching function when touching several fields. All you need to do is wipe over the button or briefly place your hand on it to trigger a scene or switch on the light, for example.









### **INTEGRATED SOLUTION**