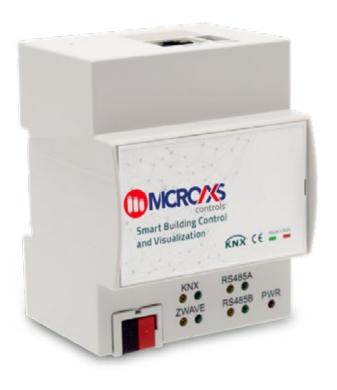

## Visualization Server MX-VS100

Microaxs Visualization Server allows control of houses and buildings using your iPhone, iPad, Android smartphone or tablet, Windows PC and Mac

#### Integration of Home Automation systems

KNX, BACNET, MODBUS, BY-ME, MYHOME, Z WAVE, ZIGBEE, MQTT, SHELLY, HUE.