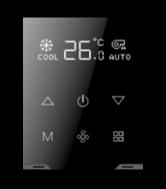

## KNX MX-ET100 Glass Temperature

The individual feel-good temperature can be easily set with the heating and cooling controllers KNX MX-ET100. Illuminated digits show the setpoint temperature, which is

changed with the intuitively understandable "Plus" and "Minus" buttons.

KNX MX-ET100 has additional controls for the fan of fan coil systems. The KNX MX-ET100 Glass Temperature, on the other hand, controls the room temperature purely according to automatic specifications.

#### Temperature controller with setpoint adjustment

- Display of temperature, adjustment of target temperature via push buttons
- The temperature display can light up permanently or only briefly after touching

**PI control of heating and air conditioning** The temperature PI controller in the application can be used to control single- and two-stage heating and cooling systems, including combined systems with switchover between heating and cooling. The reference here is always the comparison between the measured actual temperature and the desired target temperature 