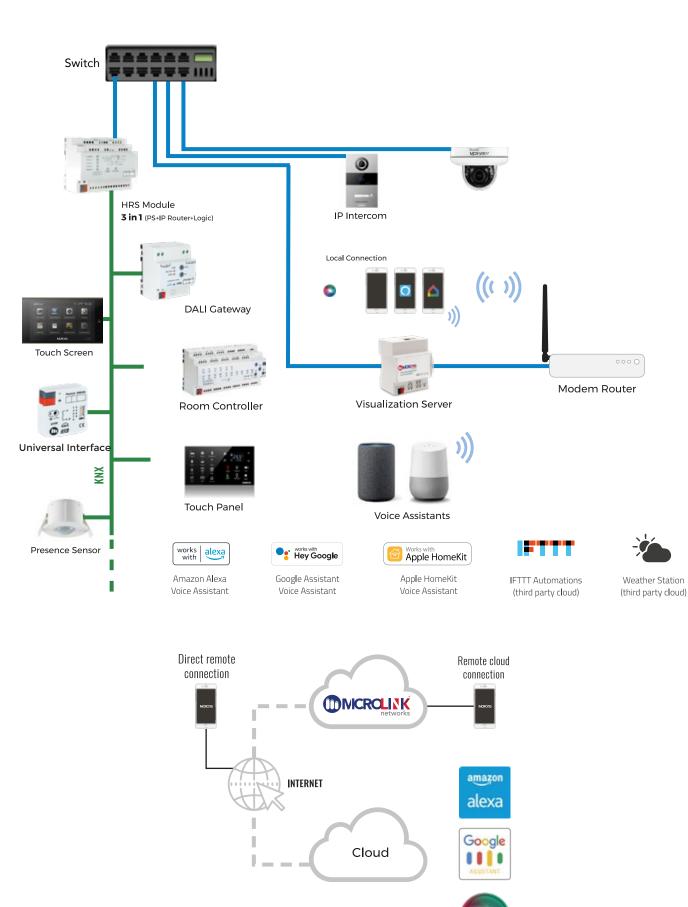

## Visualization Server MX-VS100

Microaxs Visualization Server allows control of houses and buildings using your iPhone, iPad, Android smartphone or tablet, Windows PC and Mac

#### Integration of Home Automation systems

KNX, BACNET, MODBUS, BY-ME, MYHOME, Z WAVE, ZIGBEE, MQTT, SHELLY, HUE.

#### Integration of multimedia system

VIVALDI, SONOS, DENON, ONKYO, PIONEER, SAMSUNG, LG, BLUSTREAM, IRTRANS, IRTRANS

#### Integration of Video Surveillance systems

MICROVIEW, HIKVISION, ALHUA, GANZ, BOSCH, UNIVERSAL SUPPORT, 2N

#### Integration of Voice system

ALEXA, GOOGLE ASSISTANT, APPLE HOMEKIT, IFTTT, WEATHER STATION

Design series

all you need is MICROAXS...

| AM 09:20      |                 | 27°C PM2.5. 108 pm<br>VOC, 191 pps |                 |  |
|---------------|-----------------|------------------------------------|-----------------|--|
|               |                 | ۲                                  |                 |  |
| Scene Control | Video doorphone | Security Monitoring                | Air Quolity     |  |
| 27            |                 |                                    |                 |  |
| Daily Timing  | Message Center  | <b>Digital Photo Frame</b>         | Home Automation |  |