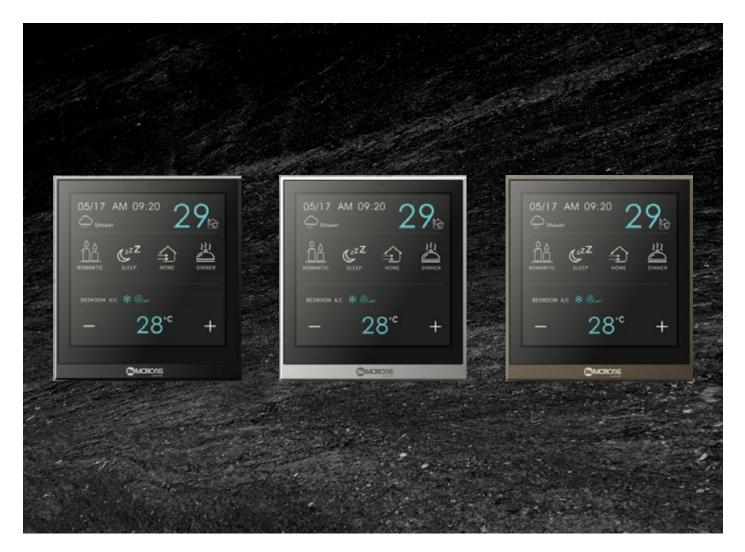

orphone | Security Monitoring                | Air Quolity     |  |
| 27            |                 |                                    |                 |  |
| Daily Timing  | Message Center  | <b>Digital Photo Frame</b>         | Home Automation |  |

Ultra Design Series consist of user friendly elegant glass design. It is suitable to be a part of your design, with various color options.





## 4" Smart Touch Panel

#### 4" Control All Devices in Room

KNX Room Controller is designed to replace all control devices on the wall. Simply, one digital control panel to control all.



MX-TP4 Is Design For Flexible Using Touch Panel With ETS Programming; Building In Laser Human Detect And Humidity, Temperature Sensor. Customer Can Download The Icon And Text With Usb. Support Up To 10 Page





## MX-UTP139 KNX Bearing Knob

1.39-inch Touch Screen 2-button Innovative Magnetic Knob Air Conditioner



#### Features:

- Innovative magnetic panel, easier to disassemble and instlall, Metal/Plastic frame optional
- Incremental encoding、Stepless knob+Capacitive touch screen
- Supports temperature control, lighting, scene control, RGB dimming, color temperature control, curtain control, distance sensing, etc.
- Easy to use and interactive with 1.39" touch screen
- Know what you think and show what you want, laser distance sensing different distance, show different content.
- The brightness and color of the button backlight can be set
- The color of the ring light can be set, and different colors can be set in different modes
- Strip breathing indicator light (blue for cooling, red fo