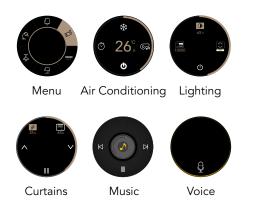

## MX-UTP139 KNX Bearing Knob

1.39-inch Touch Screen 2-button Innovative Magnetic Knob Air Conditioner

#### Features:

- Innovative magnetic panel, easier to disassemble and instlall, Metal/Plastic frame optional
- Incremental encoding、Stepless knob+Capacitive touch screen
- Supports temperature control, lighting, scene control, RGB dimming, color temperature control, curtain control, distance sensing, etc.
- Easy to use and interactive with 1.39" touch screen
- Know what you think and show what you want, laser distance sensing different distance, show different content.
- The brightness and color of the button backlight can be set
- The color of the ring light can be set, and different colors can be set in different modes
- Strip breathing indicator light (blue for cooling, red for heating)
- Ambient temperature and humidity detection, calibration, temperature and humidity alarm
- Multiple screensavers can be set (clock display, message display, shortcut)