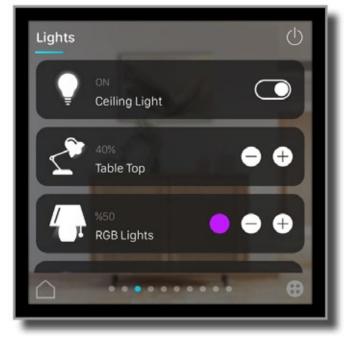

## Touch the Future...

Using state-of-the-art technologies, Touch Panel enables you to manage your living environment-lighting, climate, cameras, security, intercom, blinds and more...

Meet with MICROAXS's new and improved touch panel!

#### With Touch Panel, you can easily control your home!

You will be able to receive all the notifications you specify and want to receive from the mobile application, and you will be able to easily learn all the details you follow with the push-notification feature.