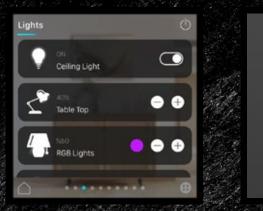

## 4" Smart Touch Panel

#### 4" Control All Devices in Room

KNX Room Controller is designed to replace all control devices on the wall. Simply, one digital control panel to control all.

MX-TP4 Is Design For Flexible Using Touch Panel With ETS Programming; Building In Laser Human Detect And Humidity, Temperature Sensor. Customer Can Download The Icon And Text With Usb. Support Up To 10 Page