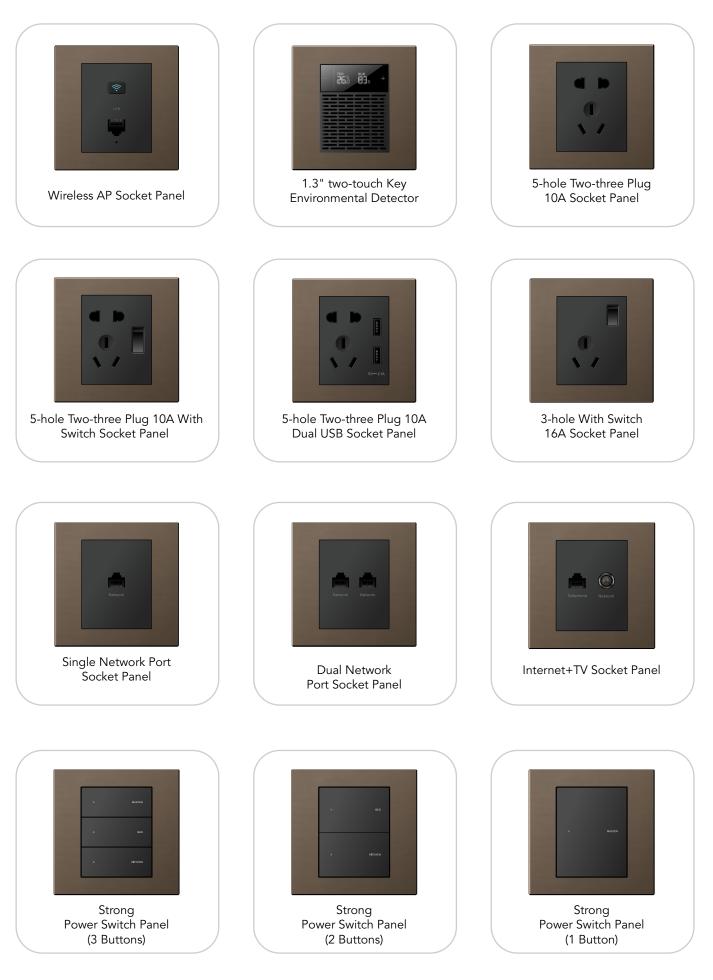

message display, shortcut)



(Optional by **material and color**)



## Touch the Future...

Using state-of-the-art technologies, Touch Panel enables you to manage your living environment-lighting, climate, cameras, security, intercom, blinds and more...

Meet with MICROAXS's new and improved touch panel!

#### Reception

IP based communications by reception staff



SIP Video Intercom



Camera



## **Comfort** at your fingertips...

#### With Touch Panel, you can easily control your home!

You will be able to receive all the notifications you specify and want to receive from the mobile application, and you will be able to easily learn all the details you follow with the push-notification feature.

Thanks to the Cloud server, you will not need an extra server!



## WIRING ACCESSORIES



## **COLOR OPTIONS**

#### Metal-Aluminum alloy (brushed, sandblasting)



#### **Plastic-ABS(sandblasting)**



0103 Coffee gold (sandblasting)

0109 Light gray (sandblasting)









all you need is MICROAXS...



ELITE Design Series consist of user friendly elegant glass design. It is suitable to be a part of your design, with various color options.

88.85





## KNX MX-ET100 Glass Temperature

The individual feel-good temperature can be easily set with the heating and cooling controllers KNX MX-ET100. Illuminated digits show the setpoint temperature, which is

changed with the intuitively understandable "Plus" and "Minus" buttons.

KNX MX-ET100 has additional controls for the fan of fan coil systems. The KNX MX-ET100 Glass Temperature, on the other hand, controls the room temperatu