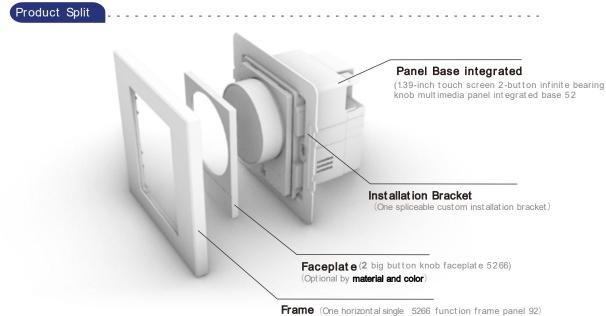

## MX-UTP139 KNX Bearing Knob

1.39-inch Touch Screen 2-button Innovative Magnetic Knob Air Conditioner

#### Features:

- Innovative magnetic panel, easier to disassemble and instlall, Metal/Plastic frame optional
- Incremental encoding、Stepless knob+Capacitive touch screen
- Supports temperature control, lighting, scene control, RGB dimming, color temperature control, curtain control, distance sensing, etc.
- Easy to use and interactive with 1.39" touch screen
- Know what you think and show what you want, laser distance sensing different distance, show different content.
- The brightness and color of the button backlight can be set
- The color of the ring light can be set, and different colors can be set in different modes
- Strip breathing indicator light (blue for cooling, red for heating)
- Ambient temperature and humidity detection, calibration, temperature and humidity alarm
- Multiple screensavers can be set (clock display, message display, shortcut)

(Optional by **material and color**)