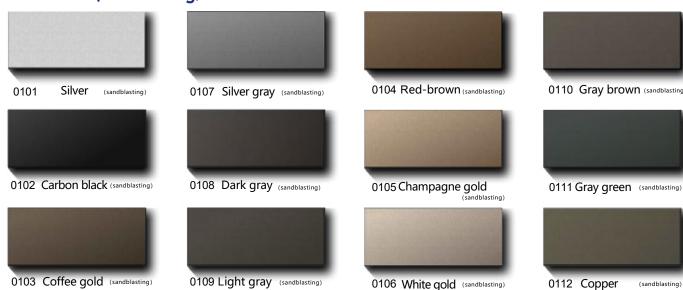

## **COLOR OPTIONS**

#### **Plastic-ABS(sandblasting)**

0103 Coffee gold (sandblasting)

0109 Light gray (sandblasting)

all you need is MICROAXS...

ELITE Design Series consist of user friendly elegant glass design. It is suitable to be a part of your design, with various color options.