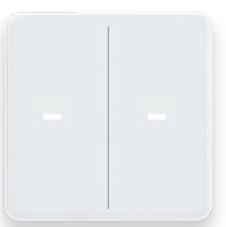

## KNX MX-E101/102/104 Push Buttons

The touch buttons KNX MX-E101/102/104 are flexibly programmable. For example as a light switch, for dimming, to move shading up and down or to call up scenes. With an integrated sensor, they unobtrusively detect the temperature on site.

- KNX push button with touch surface
- LED for optical feedback in each button field
- White LED for visual feedback in each button field. LEDs can be controlled either together as ambient light or individually as feedback. The feedback signal can be a permanent light or switch on only briefly after a button is touched
- Integrated temperature sensor with calculation of mixed values (own/external value)
- Logic gates (2 AND, 2 OR)

#### Practical extra: The area function

The double and four-gang versions of KNX MX-E101/102/104 have an additional switching function when touching several fields. All you need to do is wipe over the button or briefly place your hand on it to trigger a scene or switch on the light, for example.