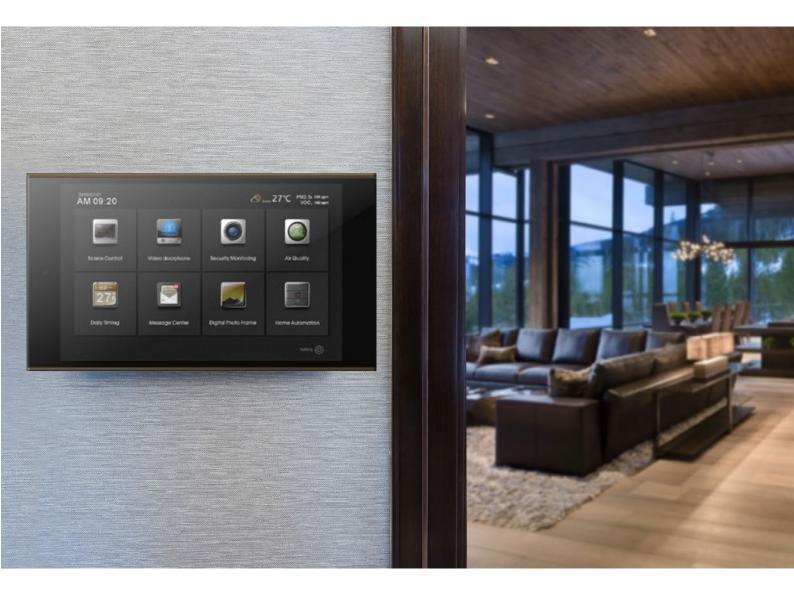

#### Integration of Voice system

ALEXA, GOOGLE ASSISTANT, APPLE HOMEKIT, IFTTT, WEATHER STATION

Design series

all you need is MICROAXS...

| AM 09:20      |                 | 27°C PM2.5. 108 pm<br>VOC, 191 pps |                 |  |
|---------------|-----------------|------------------------------------|-----------------|--|
|               |                 | ۲                                  |                 |  |
| Scene Control | Video doorphone | Security Monitoring                | Air Quolity     |  |
| 27            |                 |                                    |                 |  |
| Daily Timing  | Message Center  | <b>Digital Photo Frame</b>         | Home Automation |  |

## Touch the Future...

Using state-of-the-art technologies, Touch Panel enables you to manage your living environment-lighting, climate, cameras, security, intercom, blinds and more...

Meet with MICROAXS's new and improved touch panel!

## **Comfort** at your fingertips...

#### With Touch Panel, you can easily control your home!

You will be able to receive all the notifications you specify and want to receive from the mobile application, and you will be able to easily learn all the details you follow with the push-notification feature.